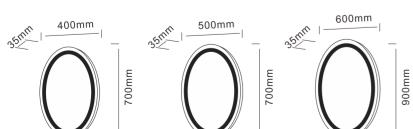

UB-MAW-7050A2
LED mirror
Main material:5mm Copper free mirror

Size:L700\*H500\*D65MM

LED mirror

Main material:5mm Copper free mirror

Size:L700\*H500\*D65MM

UB-MAW-5070B2

400mm

UB-MAW-7050A4

Main material:5mm Copper free mirror Size:L400\*H900\*D30MM

UB-MTF-4070A1 LED mirror Main material:5mm Copper free mirror Size:L400\*H700\*D30MM

UB-MTF-4070B2
LED mirror
Main material:5mm Copper free mirror
Size:L400\*H700\*D30MM

UB-MAW-4070A1
LED mirror
Main material:5mm Copper free mirror
Size:L400\*H700\*D35MM