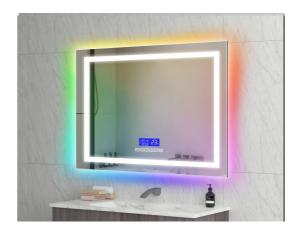

**LED** Lighting

Dimmable

Adjustable Light Colour

Demister

**Bluetooth Speakers** 

Digital Clock

Magnifier

**Touch Sensor** 

# **BLUETOOTH SPEAKERS**

Enhance your bathroom experience with sound. Choose the playlist that sets the mood for the day and connect straight from your phone to the Bluetooth mirror. The in-built speakers project the sound to surround your entire bathroom space. Create a space that is entirely yours.

# **DIGITAL CLOCK**

Spend more time doing what you love. Keep track of your bathroom time so you can do more with the rest of your time. The Digital Clock is seamlessly integrated – without marring the mirror's beautiful look and feel.

# **MAGNIFIER**

Precision creates perfection. Magnify your face to effortlessly groom and apply makeup. With a ring of light that surrounds the built-in Magnifier, you'll have no more overhead shadows.