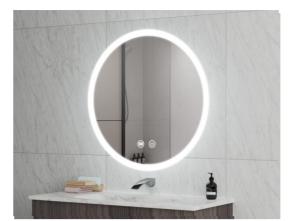

\*NOTE: Maximum dimensions 2.0 meters

UB-MTF-60A1 LED mirror Main material:5mm Copper free mirror Size:L600\*H600\*D30MM

LED mirror

Main material:5mm Copper free mirror

Size:L600\*H600\*D30MM

UB-MTF-60B1

UB-MAW-60A1
LED mirror
Main material:5mm Copper free mirror
Size:L600\*H600\*D35MM

## **Available Options**

**Dimming** 

Motion Senser Switch

**Defogger System** 

**LED Clock** 

Adjustable CCT

Bluetooth Speaker

Night Light