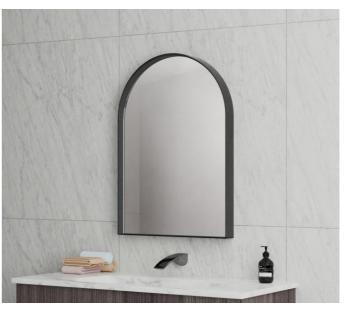

#### UB-MTW-4060

Steel with Power Coating Oval Miiror
Main material:Steel + mirror
Size:L400\*H600\*D30MM
Customizable sizes and doors

UB-MTF-60
Steel with Power Coating Oval Miiror
Main material:Steel + mirror
Size:L600\*H600\*D30MM
Customizable sizes and doors