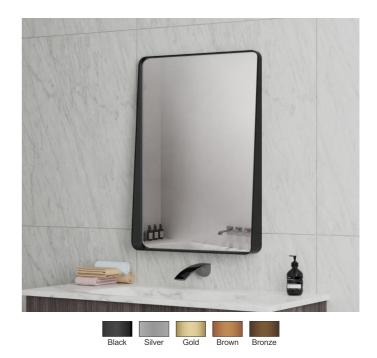

#### **UB-MTW-5070**

Steel with Power Coating Oval Miiror
Main material:Steel + mirror
Size:L500\*H700\*D30MM
Customizable sizes and doors

UB-MTF-8876

Steel with Power Coating Oval Miiror

Main material:Steel + mirror

Size:L800\*H762\*D30MM

Customizable sizes and doors

UB-MTW-5070

Steel with Power Coating Oval Miiror

Main material:Steel + mirror

Size:L500\*H700\*D30MM

Customizable sizes and doors

UB-MTW-50702

Steel with Power Coating Oval Miiror

Main material:Steel + mirror

Size:L500\*H700\*D30MM

Customizable sizes and doors