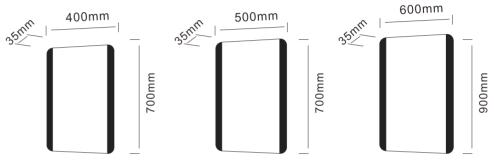

Main material:5mm Copper free mirror Size:L400\*H900\*D30MM

UB-MTF-4070A1 LED mirror Main material:5mm Copper free mirror Size:L400\*H700\*D30MM

UB-MTF-4070B2
LED mirror
Main material:5mm Copper free mirror
Size:L400\*H700\*D30MM

UB-MAW-4070A1
LED mirror
Main material:5mm Copper free mirror
Size:L400\*H700\*D35MM