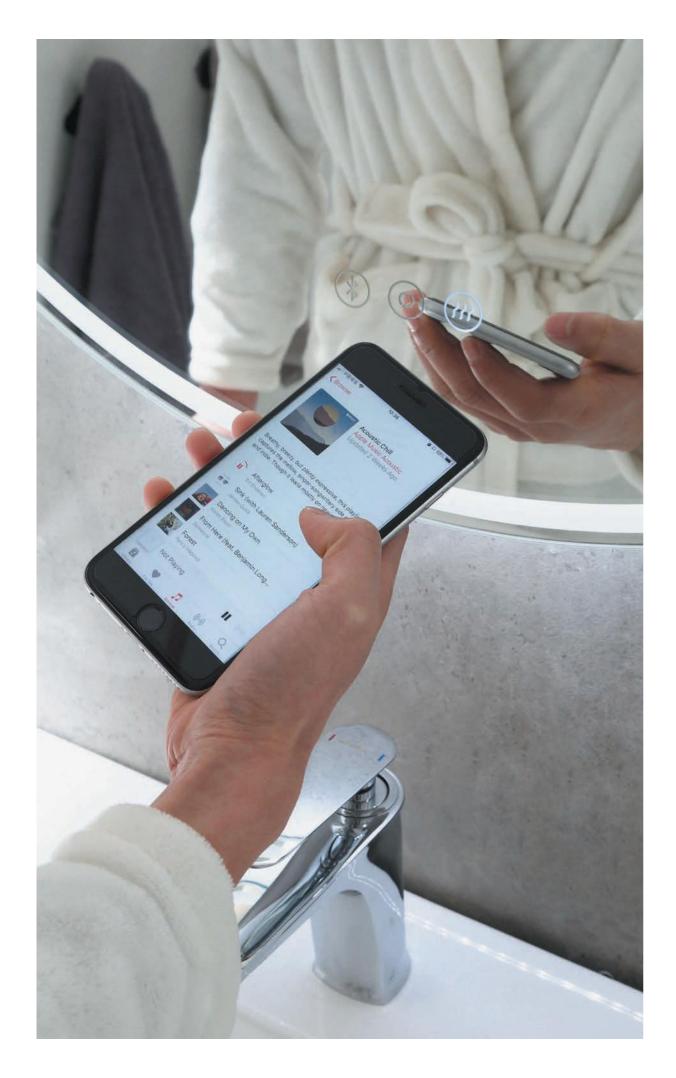

# **BLUETOOTH SPEAKERS**

Enhance your bathroom experience with sound. Choose the playlist that sets the mood for the day and connect straight from your phone to the Bluetooth mirror. The in-built speakers project the sound to surround your entire bathroom space. Create a space that is entirely yours.

# **TOUCH SENSOR**

Technologies are controlled via a simple touch.

UB-MAW-7050D4

LED mirror

Main material:5mm Copper free mirror Size:L700\*H500\*D35MM

UB-MAW-5070B2

LED mirror

Main material:5mm Copper free mirror Size:L500\*H700\*D35MM