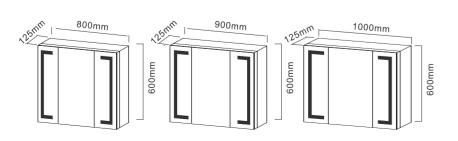

**Night Light** 

\*NOTE: Maximum dimensions 1.5 meters

UB-CAD-8060A2

LED mirror cabinet

Main material:Aluminum+mirror Size:L500\*H700\*D125MM

UB-CAD-8060C2

LED mirror cabinet

Main material:Aluminum+mirror Size:L500\*H700\*D125MM

UB-CAD-8060A4

LED mirror cabinet

Main material:Aluminum+mirror Size:L500\*H700\*D125MM

**Available Options** 

Touch Sensor Switch

Motion Senser Switch

**Defogger System** 

**LED Clock** 

**Dimming** 

Adjustable CCT

Bluetooth Speaker

**Night Light** 

\*NOTE: Maximum dimensions 1.5 meters

UB-CAD-9060A2 LED mirror cabinet Main material:Aluminum+mirror Size:L500\*H700\*D125MM

UB-CAD-5070B2 LED mirror cabinet Main material: Aluminum + mirror Size:L500\*H700\*D125MM

UB-CAD-9060B2 LED mirror cabinet Main material:Aluminum+mirror Size:L500\*H700\*D125MM