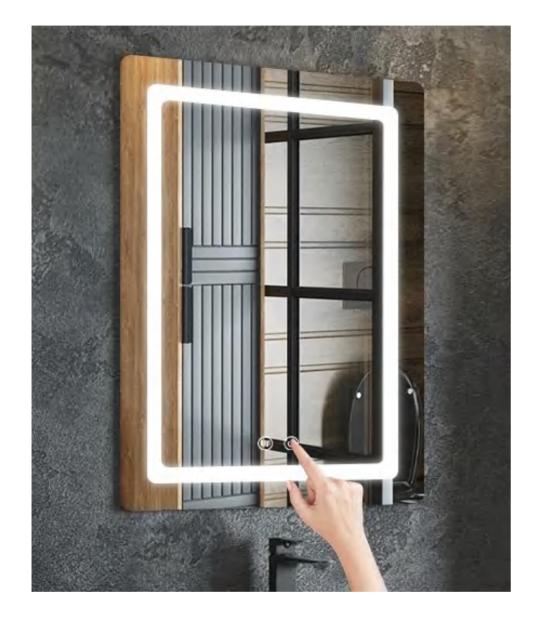

# **TOUCH SENSOR**

Technologies are controlled via a simple touch.

UB-MAW-7050D4

LED mirror

Main material:5mm Copper free mirror Size:L700\*H500\*D35MM

UB-MAW-5070B2

LED mirror

Main material:5mm Copper free mirror Size:L500\*H700\*D35MM