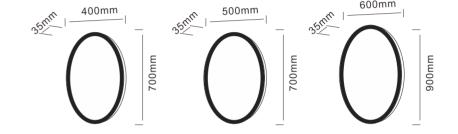

Main material:5mm Copper free mirror Size:L400\*H900\*D30MM

UB-MTF-4070A1 LED mirror Main material:5mm Copper free mirror Size:L400\*H700\*D30MM

UB-MTF-4070B2
LED mirror
Main material:5mm Copper free mirror
Size:L400\*H700\*D30MM

Steel with Power Coating Oval Miiror
Main material:Steel + mirror
Size:L400\*H900\*D30MM
Customizable sizes and doors

#### UB-MTF-40902

Steel with Power Coating Oval Miiror
Main material:Steel + mirror
Size:L400\*H900\*D30MM
Customizable sizes and doors