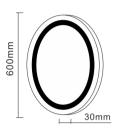

UB-MAW-8060C2

LED mirror

Main material:5mm Copper free mirror Size:L800\*H600\*D65MM

UB-MAW-5070A4

LED mirror

Main material:5mm Copper free mirror Size:L500\*H700\*D65MM

UB-MAW-7050B2

LED mirror