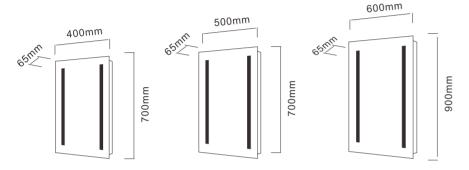

UB-MAW-7050A2
LED mirror
Main material:5mm Copper free mirror

Size:L700\*H500\*D65MM

LED mirror

Main material:5mm Copper free mirror

Size:L700\*H500\*D65MM

UB-MAW-5070B2

400mm

UB-MAW-7050A4

600mm

LED mirror

Main material:5mm Copper free mirror Size:L700\*H500\*D35MM

Touch Sensor Switch

Motion Senser Switch

**Defogger System** 

**LED Clock** 

**Dimming** 