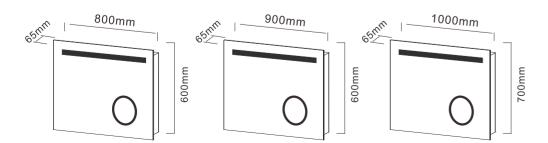

UB-MAW-8060C2

LED mirror

Main material:5mm Copper free mirror Size:L800\*H600\*D65MM

UB-MAW-5070A4

LED mirror

Main material:5mm Copper free mirror Size:L500\*H700\*D65MM

UB-MAW-7050B2

LED mirror

Main material:5mm Copper free mirror

Size:L700\*H500\*D35MM

LED mirror

Main material:5mm Copper free mirror

Size:L700\*H500\*D35MM

UB-MAW-5070B4

UB-MAW-7050C4

LED mirror

Main material:5mm Copper free mirror Size:L700\*H500\*D35MM

Touch Sensor Switch

Motion Senser Switch

**Defogger System** 

**LED Clock** 

Dimming Adjustable CCT

Bluetooth Speaker

\*Note: Maximum dimensions 2.0 meters