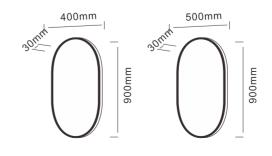

Steel with Power Coating Oval Miiror
Main material:Steel + mirror
Size:L400\*H900\*D30MM
Customizable sizes and doors

#### UB-MTF-40902

Steel with Power Coating Oval Miiror
Main material:Steel + mirror
Size:L400\*H900\*D30MM
Customizable sizes and doors