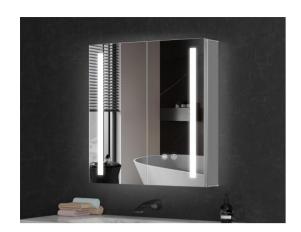

**Night Light** 

\*NOTE: Maximum dimensions 1.5 meters

UB-CAD-8060A2

LED mirror cabinet

Main material:Aluminum+mirror Size:L500\*H700\*D125MM

UB-CAD-8060C2

LED mirror cabinet

Main material:Aluminum+mirror Size:L500\*H700\*D125MM

UB-CAD-8060A4

LED mirror cabinet

Main material:Aluminum+mirror Size:L500\*H700\*D125MM

**Available Options** 

Touch Sensor Switch

Motion Senser Switch

**Defogger System** 

**LED Clock** 