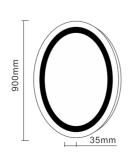

Main material:5mm Copper free mirror Size:L400\*H900\*D30MM

UB-MTF-4070A1 LED mirror Main material:5mm Copper free mirror Size:L400\*H700\*D30MM

UB-MTF-4070B2
LED mirror
Main material:5mm Copper free mirror
Size:L400\*H700\*D30MM