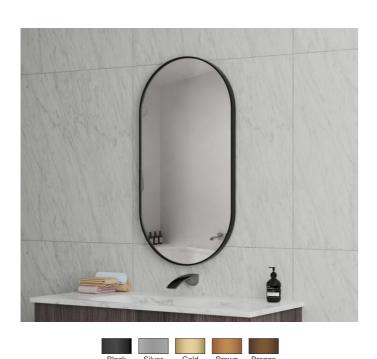

Steel with Power Coating Oval Miiror
Main material:Steel + mirror
Size:L400\*H900\*D30MM
Customizable sizes and doors

#### UB-MTF-40902

Steel with Power Coating Oval Miiror
Main material:Steel + mirror
Size:L400\*H900\*D30MM
Customizable sizes and doors