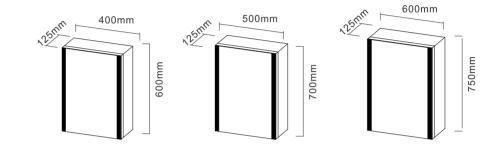

UB-CAS-5070A2 LED mirror cabinet Main material: Aluminum + mirror Size:L500\*H700\*D125MM

UB-CAS-5070B2 LED mirror cabinet Main material: Aluminum + mirror Size:L500\*H700\*D125MM

600mm

UB-CAS-5070A4 LED mirror cabinet Main material: Aluminum + mirror Size:L500\*H700\*D125MM

750mm