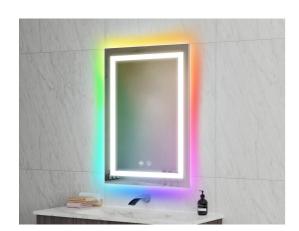

# **TECHNOLOGY**

illuminated mirrors and shaving cabinets are a blend of LED lights and mirrors, combined with modern-day smart technology. We have purposely designed our product lines to be both visually appealing and functional, with features such as LED Lighting, Demisters, Magnifiers, Bluetooth Speakers and Digital Clocks. Just a simple touch activates these functions, making your daily life a little more convenient and comfortable.

**LED** Lighting

Dimmable

Adjustable Light Colour

Demister

**Bluetooth Speakers** 

Digital Clock

Magnifier

**Touch Sensor** 