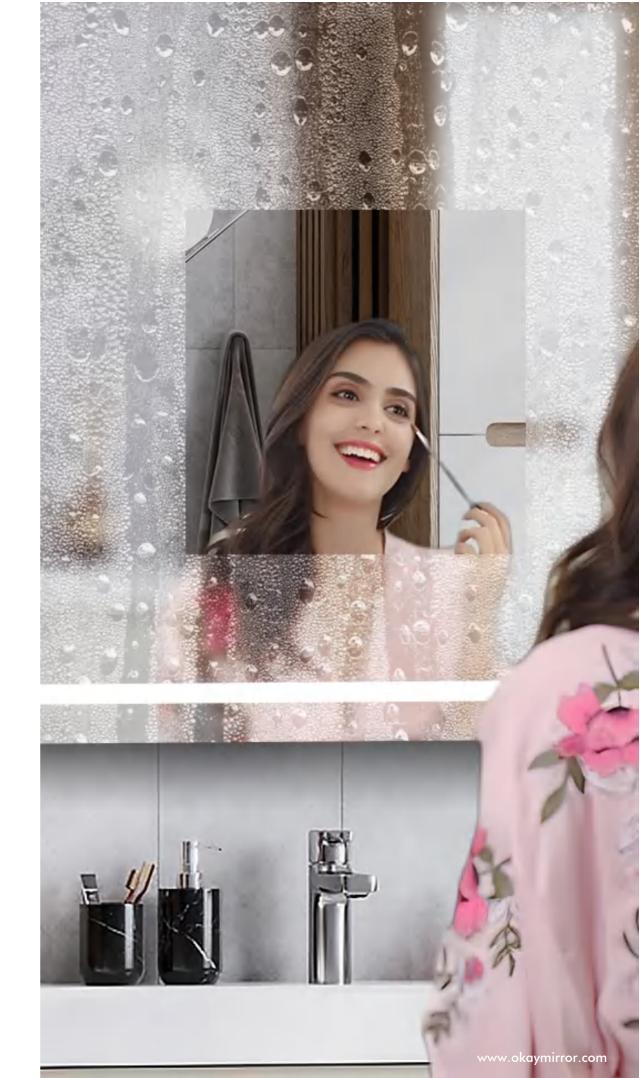

# **DEMISTER**

One of the more luxurious features of Okya mirrors and shaving cabinets is the inclusion of the Demister. The demister functionality allows you to have steamy showers without compromising the quality and care of your mirror. You'll be able to bask in the heat of your bathroom – a luxury on cold winter mornings – while still having a clean, clear mirror to do your morning skincare routine. With more time saved in the morning not having to wipe down your mirror, and the added comfort of having a warm bathroom during your mornings, the Remer mirror and shaving cabinet collections add convenience to your day-to-day routine that was previously not possible. Simply switch this function on via the Touch Sensor before your shower to keep it fog-free. Every single detail has been considered in the making of your Remer product.

Demister with Auto Cut-off\*