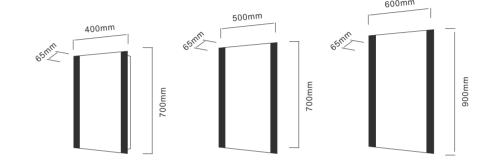

UB-MAW-7050A2
LED mirror
Main material:5mm Copper free mirror

Size:L700\*H500\*D65MM

LED mirror

Main material:5mm Copper free mirror

Size:L700\*H500\*D65MM

UB-MAW-5070B2

400mm

UB-MAW-7050A4

600mm

LED mirror

Main material:5mm Copper free mirror Size:L700\*H500\*D35MM

Touch Sensor Switch

Motion Senser Switch

**Defogger System** 

**LED Clock** 

**Dimming** 

Main material:5mm Copper free mirror Size:L400\*H900\*D30MM

UB-MTF-4070A1 LED mirror Main material:5mm Copper free mirror Size:L400\*H700\*D30MM

UB-MTF-4070B2
LED mirror
Main material:5mm Copper free mirror
Size:L400\*H700\*D30MM

UB-MAW-4070A1
LED mirror
Main material:5mm Copper free mirror
Size:L400\*H700\*D35MM