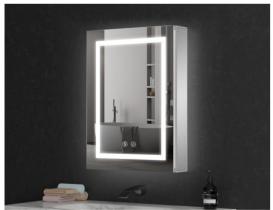

# **TECHNOLOGY**

illuminated mirrors and shaving cabinets are a blend of LED lights and mirrors, combined with modern-day smart technology. We have purposely designed our product lines to be both visually appealing and functional, with features such as LED Lighting, Demisters, Magnifiers, Bluetooth Speakers and Digital Clocks. Just a simple touch activates these functions, making your daily life a little more convenient and comfortable.

**LED** Lighting

Dimmable

Adjustable Light Colour

Demister

**Bluetooth Speakers** 

Digital Clock

Magnifier

**Touch Sensor** 