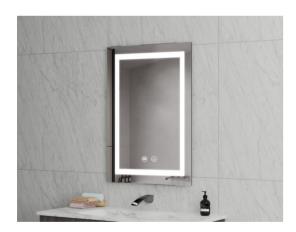

# **TECHNOLOGY**

illuminated mirrors and shaving cabinets are a blend of LED lights and mirrors, combined with modern-day smart technology. We have purposely designed our product lines to be both visually appealing and functional, with features such as LED Lighting, Demisters, Magnifiers, Bluetooth Speakers and Digital Clocks. Just a simple touch activates these functions, making your daily life a little more convenient and comfortable.

**LED** Lighting

Dimmable

Adjustable Light Colour

Demister

**Bluetooth Speakers** 

Digital Clock

Magnifier

**Touch Sensor** 