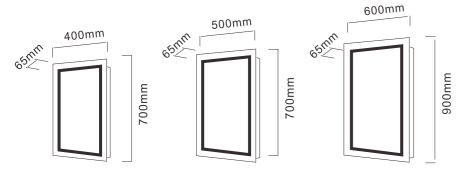

Main material:5mm Copper free mirror Size:L400\*H900\*D30MM

UB-MTF-4070A1 LED mirror Main material:5mm Copper free mirror Size:L400\*H700\*D30MM

UB-MTF-4070B2
LED mirror
Main material:5mm Copper free mirror
Size:L400\*H700\*D30MM

UB-MAW-4070A1
LED mirror
Main material:5mm Copper free mirror
Size:L400\*H700\*D35MM