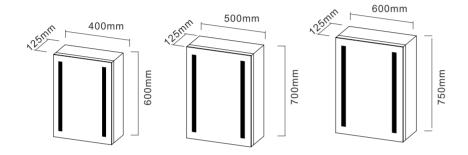

UB-CAS-5070A2 LED mirror cabinet Main material: Aluminum + mirror Size:L500\*H700\*D125MM

UB-CAS-5070B2 LED mirror cabinet Main material: Aluminum + mirror Size:L500\*H700\*D125MM

600mm

UB-CAS-5070A4 LED mirror cabinet Main material: Aluminum + mirror Size:L500\*H700\*D125MM

750mm