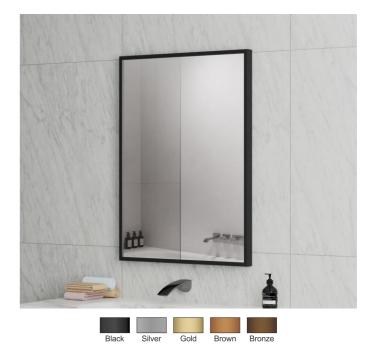

UB-MAW-4070A1
LED mirror
Main material:5mm Copper free mirror
Size:L400\*H700\*D35MM

## Available Options

Touch Sensor Switch

Motion Senser Switch

**Defogger System** 

**LED Clock** 

Dimming Adjustable CCT

Bluetooth Speaker

Night Light