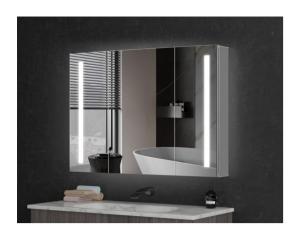

#### **CONCEALED WIRE TECHNOLOGY**

Maintains the aesthetic interior look of a shaving cabinet with advanced technologies (lighting, demister and touch sensor) on the doors. Without wiring connecting the doors to the carcass, the doors can be easily removed for installation and maintenance.

#### **DOUBLE SIDED MIRRORS DOORS**

With both double-sided mirror doors opened, you are able to use the internal mirror to look at the back of your head effortlessly.

#### **ADJUSTABLE GLASS SHELVES**

Tempered glass shelves can be adjusted to the millimetre on the integrated rail slate system. Without the visibility of pre-drilled shelving holes, it offers a clean, minimalist look.