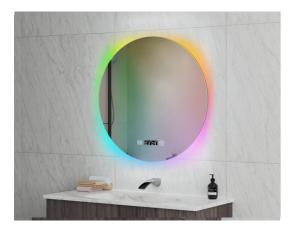

\*NOTE: Maximum dimensions 2.0 meters

UB-MAW-60B1R
RGB LED mirror
Main material:Steel + mirror
Size:L600\*H600\*D40MM

UB-MAW-5070B1R
RGB LED mirror
Main material:Steel + mirror
Size:L500\*H700\*D40MM

UB-MAW-5070A1R

RGB LED mirror

Main material:Steel + mirror

Size:L500\*H700\*D40MM

UB-MAW-8060B1R

RGB LED mirror

Main material:Steel + mirror

Size:L800\*H600\*D40MM

UB-MTF-4090