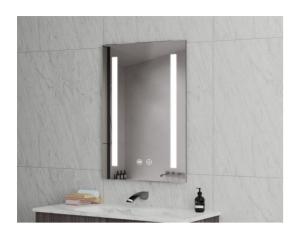

# **TOUCH SENSOR**

Technologies are controlled via a simple touch.

UB-MAW-7050D4

LED mirror

Main material:5mm Copper free mirror Size:L700\*H500\*D35MM

UB-MAW-5070B2

LED mirror

Main material:5mm Copper free mirror Size:L500\*H700\*D35MM