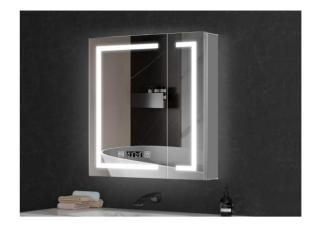

**Dimming** 

Adjustable CCT

Bluetooth Speaker

**Night Light** 

\*NOTE: Maximum dimensions 1.5 meters

UB-CAD-9060A2 LED mirror cabinet Main material:Aluminum+mirror Size:L500\*H700\*D125MM

UB-CAD-5070B2 LED mirror cabinet Main material: Aluminum + mirror Size:L500\*H700\*D125MM

UB-CAD-9060B2 LED mirror cabinet Main material:Aluminum+mirror Size:L500\*H700\*D125MM