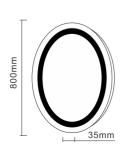

Steel with Power Coating Oval Miiror
Main material:Steel + mirror
Size:L400\*H900\*D30MM
Customizable sizes and doors

#### UB-MTF-40902

Steel with Power Coating Oval Miiror
Main material:Steel + mirror
Size:L400\*H900\*D30MM
Customizable sizes and doors