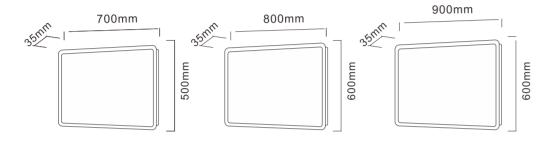

# **TOUCH SENSOR**

Technologies are controlled via a simple touch.

UB-MAW-7050D4

LED mirror

Main material:5mm Copper free mirror Size:L700\*H500\*D35MM

UB-MAW-5070B2

LED mirror

Main material:5mm Copper free mirror Size:L500\*H700\*D35MM

UB-MAW-8060C2

LED mirror

Main material:5mm Copper free mirror Size:L800\*H600\*D65MM

UB-MAW-5070A4

LED mirror

Main material:5mm Copper free mirror Size:L500\*H700\*D65MM

UB-MAW-7050B2

LED mirror

Main material:5mm Copper free mirror

Size:L700\*H500\*D35MM

LED mirror

Main material:5mm Copper free mirror

Size:L700\*H500\*D35MM

UB-MAW-5070B4

UB-MAW-7050C4

LED mirror