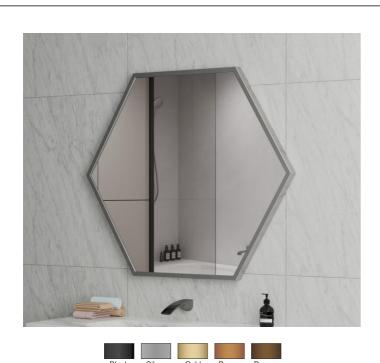

UB-MAW-4070A1
LED mirror
Main material:5mm Copper free mirror
Size:L400\*H700\*D35MM

## Available Options

Touch Sensor Switch

Motion Senser Switch

**Defogger System** 

**LED Clock** 

Dimming Adjustable CCT

Bluetooth Speaker

Night Light