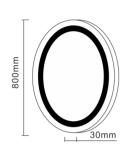

Main material:5mm Copper free mirror Size:L400\*H900\*D30MM

UB-MTF-4070A1 LED mirror Main material:5mm Copper free mirror Size:L400\*H700\*D30MM

UB-MTF-4070B2
LED mirror
Main material:5mm Copper free mirror
Size:L400\*H700\*D30MM