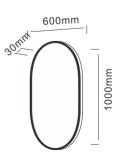

Steel with Power Coating Oval Miiror
Main material:Steel + mirror
Size:L400\*H900\*D30MM
Customizable sizes and doors

#### UB-MTF-40902

Steel with Power Coating Oval Miiror
Main material:Steel + mirror
Size:L400\*H900\*D30MM
Customizable sizes and doors

#### **UB-MTW-5070**

Steel with Power Coating Oval Miiror
Main material:Steel + mirror
Size:L500\*H700\*D30MM
Customizable sizes and doors