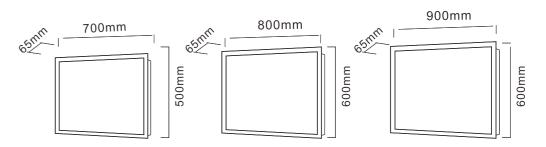

UB-MAW-8060C2

LED mirror

Main material:5mm Copper free mirror Size:L800\*H600\*D65MM

UB-MAW-5070A4

LED mirror

Main material:5mm Copper free mirror Size:L500\*H700\*D65MM

UB-MAW-7050B2

LED mirror