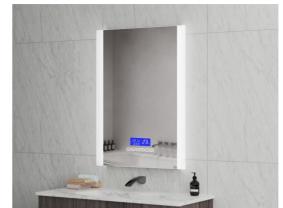

# **DIGITAL CLOCK**

Spend more time doing what you love. Keep track of your bathroom time so you can do more with the rest of your time. The Digital Clock is seamlessly integrated – without marring the mirror's beautiful look and feel.