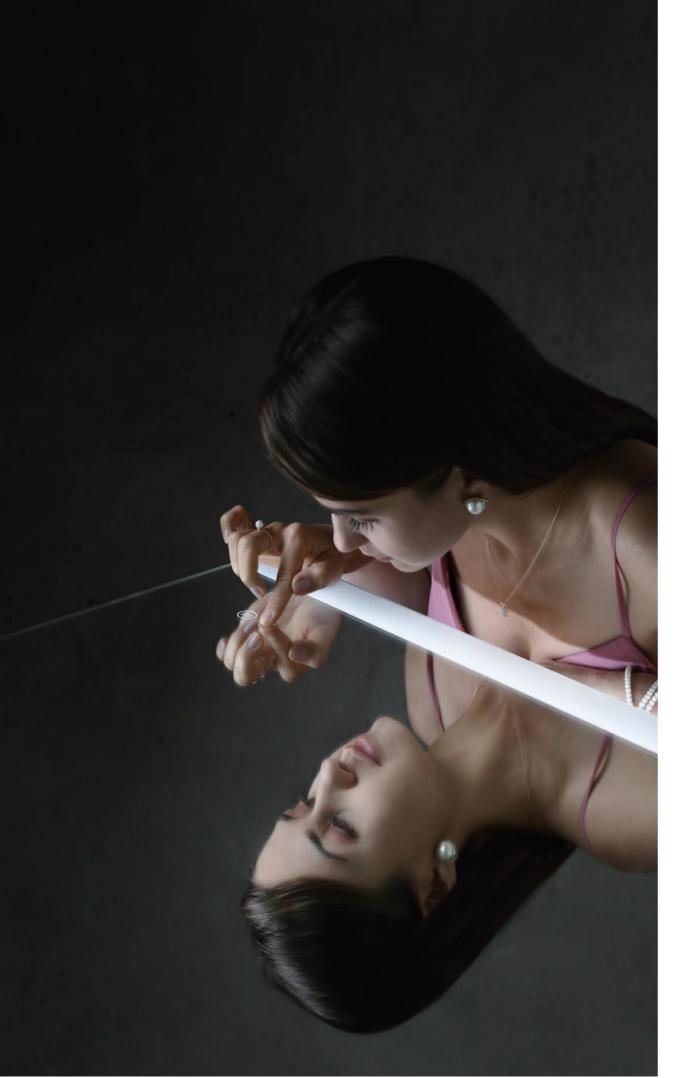

# **MAGNIFIER**

Precision creates perfection. Magnify your face to effortlessly groom and apply makeup. With a ring of light that surrounds the built-in Magnifier, you'll have no more overhead shadows.