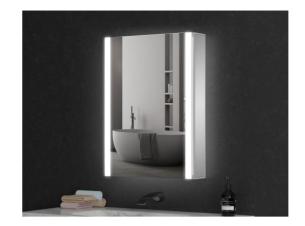

UB-CAS-5070A2 LED mirror cabinet Main material: Aluminum + mirror Size:L500\*H700\*D125MM

UB-CAS-5070B2 LED mirror cabinet Main material: Aluminum + mirror Size:L500\*H700\*D125MM

600mm

UB-CAS-5070A4 LED mirror cabinet Main material: Aluminum + mirror Size:L500\*H700\*D125MM

750mm