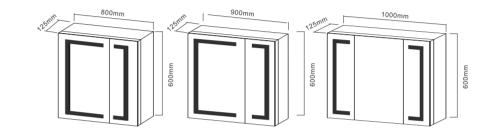

**Night Light** 

\*NOTE: Maximum dimensions 1.5 meters

UB-CAD-8060A2

LED mirror cabinet

Main material:Aluminum+mirror Size:L500\*H700\*D125MM

UB-CAD-8060C2

LED mirror cabinet

Main material:Aluminum+mirror Size:L500\*H700\*D125MM

UB-CAD-8060A4

LED mirror cabinet

Main material:Aluminum+mirror Size:L500\*H700\*D125MM

**Available Options** 

Touch Sensor Switch

Motion Senser Switch

**Defogger System** 

**LED Clock** 

**Dimming** 

Adjustable CCT

Bluetooth Speaker

**Night Light** 

\*NOTE: Maximum dimensions 1.5 meters

UB-CAD-9060A2 LED mirror cabinet Main material:Aluminum+mirror Size:L500\*H700\*D125MM

UB-CAD-5070B2 LED mirror cabinet Main material: Aluminum + mirror Size:L500\*H700\*D125MM

UB-CAD-9060B2 LED mirror cabinet Main material:Aluminum+mirror Size:L500\*H700\*D125MM