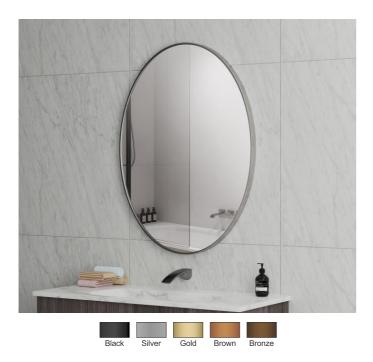

Steel with Power Coating Oval Miiror
Main material:Steel + mirror
Size:L400\*H900\*D30MM
Customizable sizes and doors

#### UB-MTF-40902

Steel with Power Coating Oval Miiror
Main material:Steel + mirror
Size:L400\*H900\*D30MM
Customizable sizes and doors

#### **UB-MTW-5070**

Steel with Power Coating Oval Miiror
Main material:Steel + mirror
Size:L500\*H700\*D30MM
Customizable sizes and doors