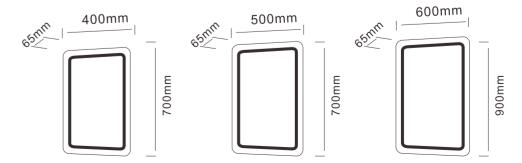

#### UB-MTF-5070A2

LED mirror

Main material:5mm Copper free mirror Size:L700\*H500\*D30MM

UB-MTF-7050A4

LED mirror

Main material:5mm Copper free mirror Size:L700\*H500\*D30MM

UB-MTF-4090A1

LED mirror

Main material:5mm Copper free mirror Size:L400\*H900\*D30MM

UB-MTF-4070A1 LED mirror Main material:5mm Copper free mirror Size:L400\*H700\*D30MM

UB-MTF-4070B2
LED mirror
Main material:5mm Copper free mirror
Size:L400\*H700\*D30MM

UB-MAW-4070A1
LED mirror
Main material:5mm Copper free mirror
Size:L400\*H700\*D35MM