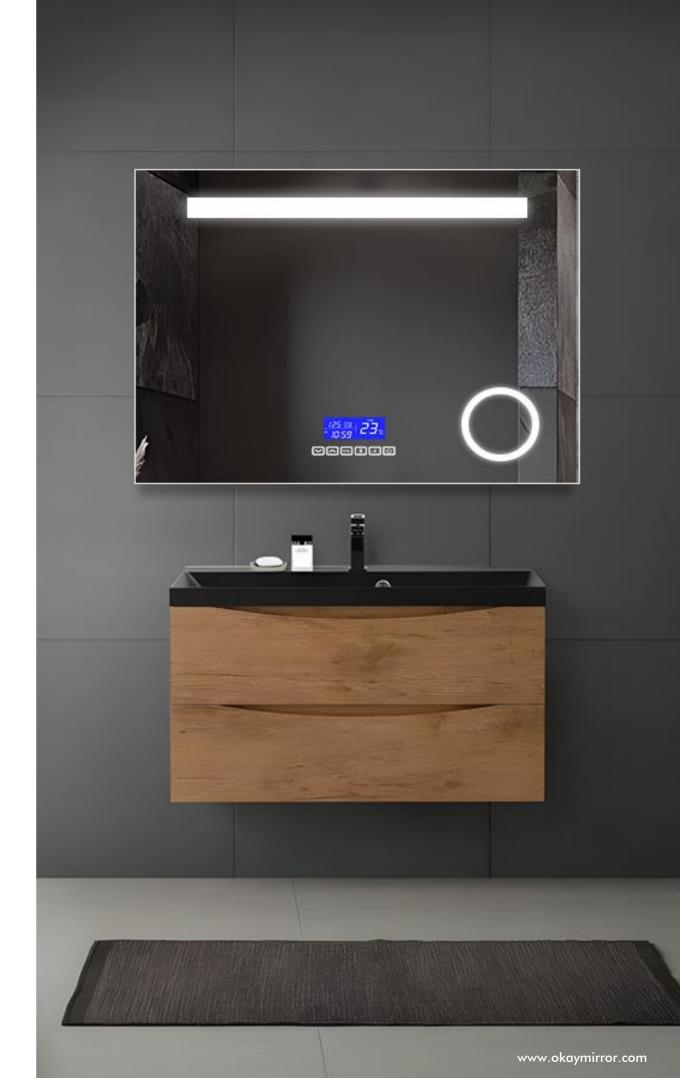

# **DIGITAL CLOCK**

Spend more time doing what you love. Keep track of your bathroom time so you can do more with the rest of your time. The Digital Clock is seamlessly integrated – without marring the mirror's beautiful look and feel.

# **MAGNIFIER**

Precision creates perfection. Magnify your face to effortlessly groom and apply makeup. With a ring of light that surrounds the built-in Magnifier, you'll have no more overhead shadows.

# **TOUCH SENSOR**

Technologies are controlled via a simple touch.

UB-MAW-7050D4

LED mirror

Main material:5mm Copper free mirror Size:L700\*H500\*D35MM

UB-MAW-5070B2

LED mirror

Main material:5mm Copper free mirror Size:L500\*H700\*D35MM