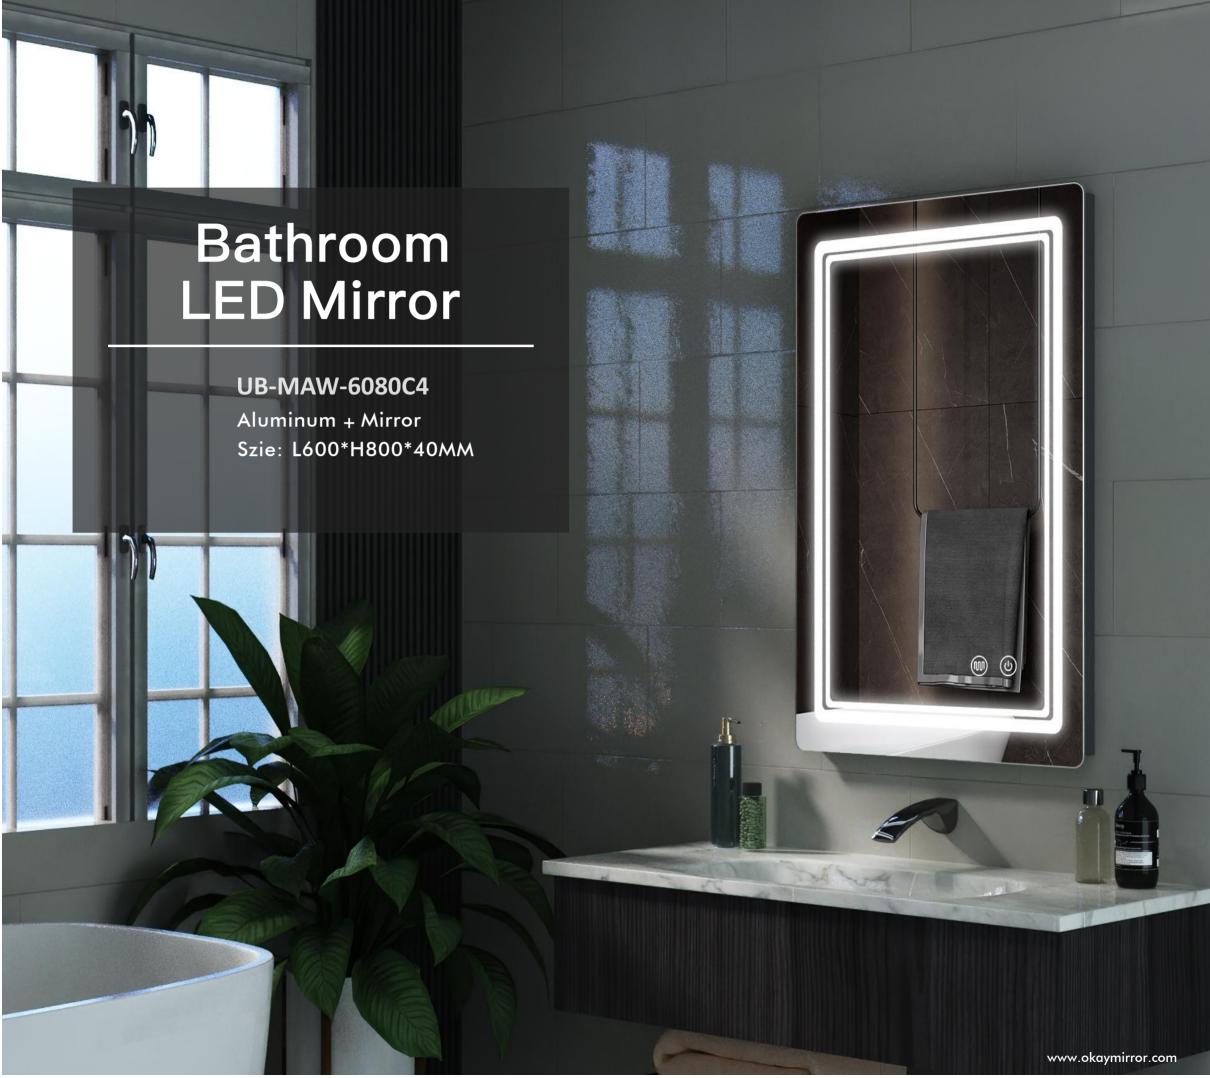

# **TOUCH SENSOR**

Technologies are controlled via a simple touch.

UB-MAW-7050D4

LED mirror

Main material:5mm Copper free mirror Size:L700\*H500\*D35MM

UB-MAW-5070B2

LED mirror

Main material:5mm Copper free mirror Size:L500\*H700\*D35MM

UB-MAW-8060C2

LED mirror

Main material:5mm Copper free mirror Size:L800\*H600\*D65MM

UB-MAW-5070A4

LED mirror

Main material:5mm Copper free mirror Size:L500\*H700\*D65MM

UB-MAW-7050B2

LED mirror

Main material:5mm Copper free mirror

Size:L700\*H500\*D35MM

LED mirror

Main material:5mm Copper free mirror

Size:L700\*H500\*D35MM

UB-MAW-5070B4

UB-MAW-7050C4

LED mirror