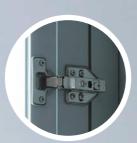

## **SOFT CLOSE HINGE**

Along with the clip-on system and adjustable hinges, the hinge provides a smooth and silent close to reduce noise and eliminate the slamming of doors.