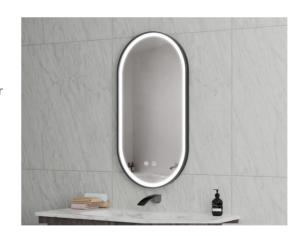

Adjustable CCT

Bluetooth Speaker

**Night Light** 

\*Note: Maximum dimensions 2.0 meters

UB-MTF-5070A1

LED mirror

Main material:5mm Copper free mirror Size:L700\*H500\*D30MM

#### UB-MTF-5070A2

LED mirror

Main material:5mm Copper free mirror Size:L700\*H500\*D30MM

UB-MTF-7050A4

LED mirror

Main material:5mm Copper free mirror Size:L700\*H500\*D30MM

UB-MTF-4090A1

LED mirror