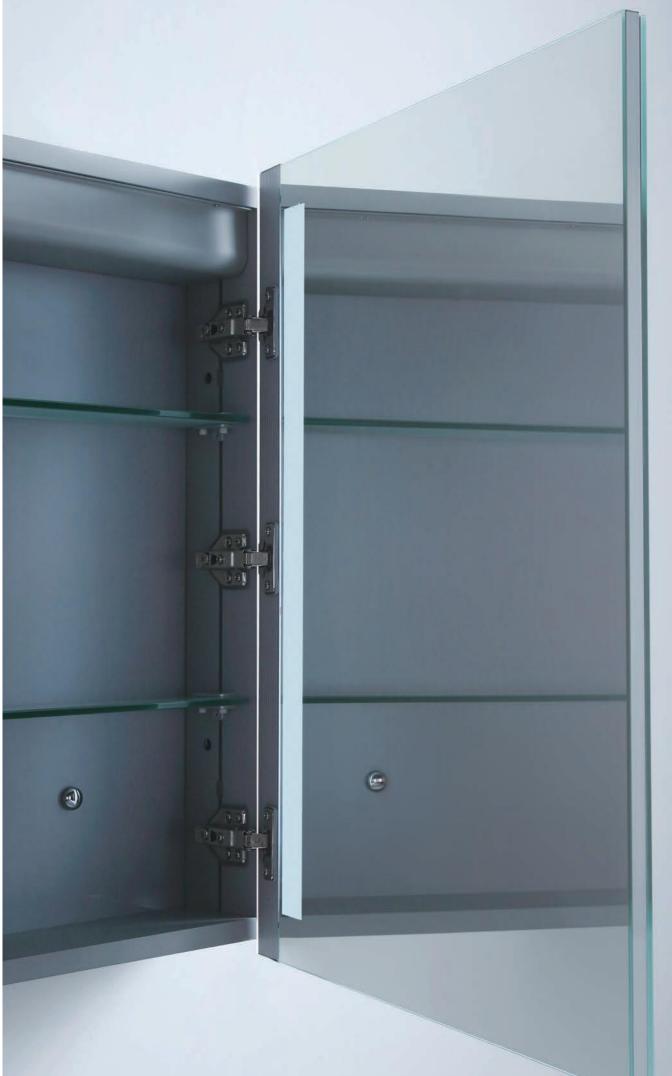

## **SOFT CLOSE HINGE**

Along with the clip-on system and adjustable hinges, the hinge provides a smooth and silent close to reduce noise and eliminate the slamming of doors.

#### **CONCEALED WIRE TECHNOLOGY**

Maintains the aesthetic interior look of a shaving cabinet with advanced technologies (lighting, demister and touch sensor) on the doors. Without wiring connecting the doors to the carcass, the doors can be easily removed for installation and maintenance.

#### **DOUBLE SIDED MIRRORS DOORS**

With both double-sided mirror doors opened, you are able to use the internal mirror to look at the back of your head effortlessly.

#### **ADJUSTABLE GLASS SHELVES**

Tempered glass shelves can be adjusted to the millimetre on the integrated rail slate system. Without the visibility of pre-drilled shelving holes, it offers a clean, minimalist look.