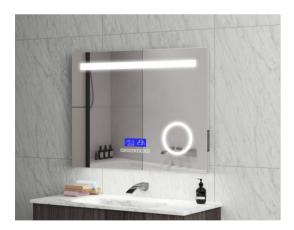

# **BLUETOOTH SPEAKERS**

Enhance your bathroom experience with sound. Choose the playlist that sets the mood for the day and connect straight from your phone to the Bluetooth mirror. The in-built speakers project the sound to surround your entire bathroom space. Create a space that is entirely yours.

# **DIGITAL CLOCK**

Spend more time doing what you love. Keep track of your bathroom time so you can do more with the rest of your time. The Digital Clock is seamlessly integrated – without marring the mirror's beautiful look and feel.

# **MAGNIFIER**

Precision creates perfection. Magnify your face to effortlessly groom and apply makeup. With a ring of light that surrounds the built-in Magnifier, you'll have no more overhead shadows.