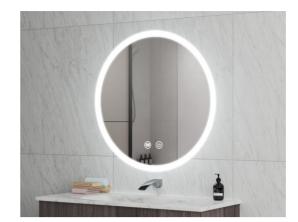

# **TOUCH SENSOR**

Technologies are controlled via a simple touch.

UB-MAW-7050D4

LED mirror

Main material:5mm Copper free mirror Size:L700\*H500\*D35MM

UB-MAW-5070B2

LED mirror

Main material:5mm Copper free mirror Size:L500\*H700\*D35MM

UB-MAW-8060C2

LED mirror

Main material:5mm Copper free mirror Size:L800\*H600\*D65MM

UB-MAW-5070A4

LED mirror

Main material:5mm Copper free mirror Size:L500\*H700\*D65MM

UB-MAW-7050B2

LED mirror