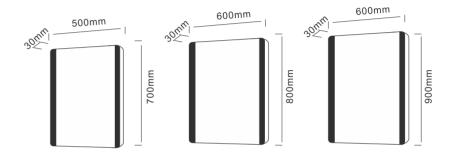

UB-CAS-5070A2 LED mirror cabinet Main material: Aluminum + mirror Size:L500\*H700\*D125MM

UB-CAS-5070B2 LED mirror cabinet Main material: Aluminum + mirror Size:L500\*H700\*D125MM

600mm

UB-CAS-5070A4 LED mirror cabinet Main material: Aluminum + mirror Size:L500\*H700\*D125MM

750mm