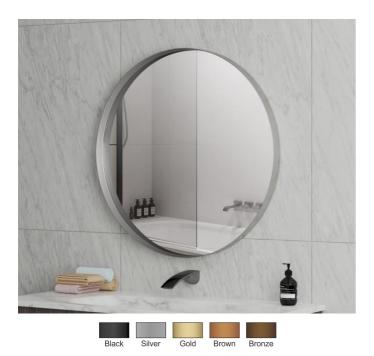

UB-MAW-4070A1
LED mirror
Main material:5mm Copper free mirror
Size:L400\*H700\*D35MM

## Available Options

Touch Sensor Switch

Motion Senser Switch

**Defogger System** 

**LED Clock** 

Dimming Adjustable CCT

Bluetooth Speaker

Night Light