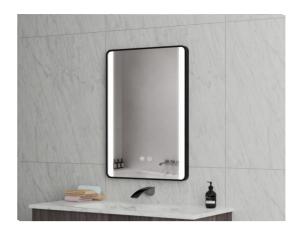

# **TOUCH SENSOR**

Technologies are controlled via a simple touch.

UB-MAW-7050D4

LED mirror

Main material:5mm Copper free mirror Size:L700\*H500\*D35MM

UB-MAW-5070B2

LED mirror

Main material:5mm Copper free mirror Size:L500\*H700\*D35MM

UB-MAW-8060C2

LED mirror

Main material:5mm Copper free mirror Size:L800\*H600\*D65MM

UB-MAW-5070A4

LED mirror

Main material:5mm Copper free mirror Size:L500\*H700\*D65MM

UB-MAW-7050B2

LED mirror

Main material:5mm Copper free mirror

Size:L700\*H500\*D35MM

LED mirror

Main material:5mm Copper free mirror

Size:L700\*H500\*D35MM

UB-MAW-5070B4

UB-MAW-7050C4

LED mirror