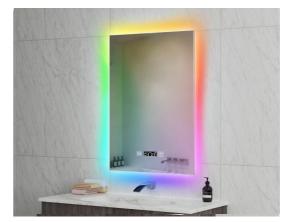

\*NOTE: Maximum dimensions 2.0 meters

UB-MAW-60B1R
RGB LED mirror
Main material:Steel + mirror
Size:L600\*H600\*D40MM

UB-MAW-5070B1R
RGB LED mirror
Main material:Steel + mirror
Size:L500\*H700\*D40MM

UB-MAW-5070A1R

RGB LED mirror

Main material:Steel + mirror

Size:L500\*H700\*D40MM

UB-MAW-8060B1R

RGB LED mirror

Main material:Steel + mirror

Size:L800\*H600\*D40MM

UB-MTF-4090