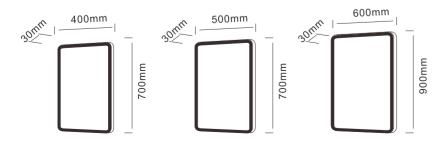

Main material:5mm Copper free mirror Size:L400\*H900\*D30MM

UB-MTF-4070A1 LED mirror Main material:5mm Copper free mirror Size:L400\*H700\*D30MM

UB-MTF-4070B2
LED mirror
Main material:5mm Copper free mirror
Size:L400\*H700\*D30MM

UB-MAW-4070A1
LED mirror
Main material:5mm Copper free mirror
Size:L400\*H700\*D35MM