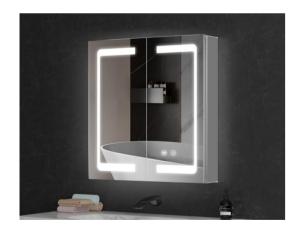

# **TOUCH SENSOR**

Technologies are controlled via a simple touch.

UB-MAW-7050D4

LED mirror

Main material:5mm Copper free mirror Size:L700\*H500\*D35MM

UB-MAW-5070B2

LED mirror

Main material:5mm Copper free mirror Size:L500\*H700\*D35MM

UB-MAW-8060C2

LED mirror

Main material:5mm Copper free mirror Size:L800\*H600\*D65MM

UB-MAW-5070A4

LED mirror

Main material:5mm Copper free mirror Size:L500\*H700\*D65MM

UB-MAW-7050B2

LED mirror

Main material:5mm Copper free mirror

Size:L700\*H500\*D35MM

LED mirror

Main material:5mm Copper free mirror

Size:L700\*H500\*D35MM

UB-MAW-5070B4

UB-MAW-7050C4

LED mirror