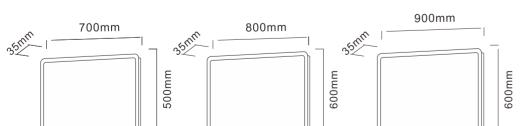

# **TOUCH SENSOR**

Technologies are controlled via a simple touch.

UB-MAW-7050D4

LED mirror

Main material:5mm Copper free mirror Size:L700\*H500\*D35MM

UB-MAW-5070B2

LED mirror

Main material:5mm Copper free mirror Size:L500\*H700\*D35MM

UB-MAW-8060C2

LED mirror

Main material:5mm Copper free mirror Size:L800\*H600\*D65MM

UB-MAW-5070A4

LED mirror

Main material:5mm Copper free mirror Size:L500\*H700\*D65MM

UB-MAW-7050B2

LED mirror

Main material:5mm Copper free mirror

Size:L700\*H500\*D35MM

LED mirror

Main material:5mm Copper free mirror

Size:L700\*H500\*D35MM

UB-MAW-5070B4

UB-MAW-7050C4

LED mirror