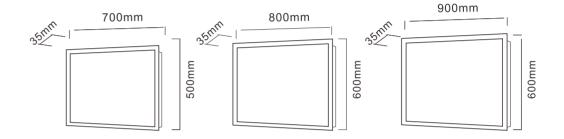

UB-MAW-8060C2

LED mirror

Main material:5mm Copper free mirror Size:L800\*H600\*D65MM

UB-MAW-5070A4

LED mirror

Main material:5mm Copper free mirror Size:L500\*H700\*D65MM

UB-MAW-7050B2

LED mirror

Main material:5mm Copper free mirror

Size:L700\*H500\*D35MM

LED mirror

Main material:5mm Copper free mirror

Size:L700\*H500\*D35MM

UB-MAW-5070B4

UB-MAW-7050C4

LED mirror