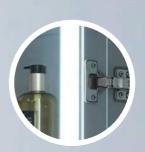

#### **CONCEALED WIRE TECHNOLOGY**

Maintains the aesthetic interior look of a shaving cabinet with advanced technologies (lighting, demister and touch sensor) on the doors. Without wiring connecting the doors to the carcass, the doors can be easily removed for installation and maintenance.