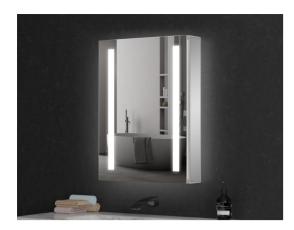

# **TOUCH SENSOR**

Technologies are controlled via a simple touch.

UB-MAW-7050D4

LED mirror

Main material:5mm Copper free mirror Size:L700\*H500\*D35MM

UB-MAW-5070B2

LED mirror

Main material:5mm Copper free mirror Size:L500\*H700\*D35MM