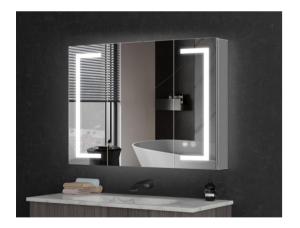

**Night Light** 

\*NOTE: Maximum dimensions 1.5 meters

UB-CAD-8060A2

LED mirror cabinet

Main material:Aluminum+mirror Size:L500\*H700\*D125MM

UB-CAD-8060C2

LED mirror cabinet

Main material:Aluminum+mirror Size:L500\*H700\*D125MM

UB-CAD-8060A4

LED mirror cabinet

Main material:Aluminum+mirror Size:L500\*H700\*D125MM

**Available Options** 

Touch Sensor Switch

Motion Senser Switch

**Defogger System** 

**LED Clock** 

**Dimming** 

Adjustable CCT

Bluetooth Speaker

**Night Light** 

\*NOTE: Maximum dimensions 1.5 meters

UB-CAD-9060A2 LED mirror cabinet Main material:Aluminum+mirror Size:L500\*H700\*D125MM

UB-CAD-5070B2 LED mirror cabinet Main material: Aluminum + mirror Size:L500\*H700\*D125MM