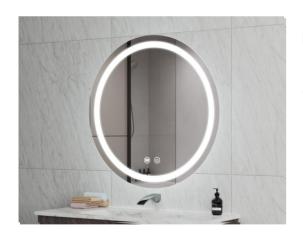

# **TECHNOLOGY**

illuminated mirrors and shaving cabinets are a blend of LED lights and mirrors, combined with modern-day smart technology. We have purposely designed our product lines to be both visually appealing and functional, with features such as LED Lighting, Demisters, Magnifiers, Bluetooth Speakers and Digital Clocks. Just a simple touch activates these functions, making your daily life a little more convenient and comfortable.

**LED** Lighting

Dimmable

Adjustable Light Colour

Demister

**Bluetooth Speakers** 

Digital Clock

Magnifier

**Touch Sensor** 