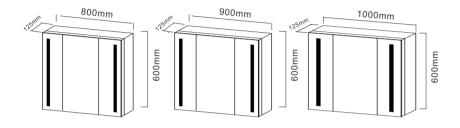

UB-CAS-5070A2 LED mirror cabinet Main material: Aluminum + mirror Size:L500\*H700\*D125MM

UB-CAS-5070B2 LED mirror cabinet Main material: Aluminum + mirror Size:L500\*H700\*D125MM

600mm

UB-CAS-5070A4 LED mirror cabinet Main material: Aluminum + mirror Size:L500\*H700\*D125MM

750mm