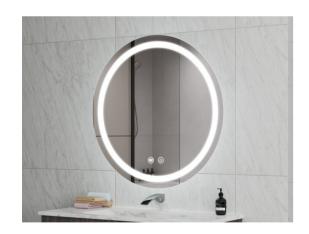

# **TECHNOLOGY**

illuminated mirrors and shaving cabinets are a blend of LED lights and mirrors, combined with modern-day smart technology. We have purposely designed our product lines to be both visually appealing and functional, with features such as LED Lighting, Demisters, Magnifiers, Bluetooth Speakers and Digital Clocks. Just a simple touch activates these functions, making your daily life a little more convenient and comfortable.

**LED** Lighting

Dimmable

Adjustable Light Colour

Demister

**Bluetooth Speakers** 

Digital Clock

Magnifier

**Touch Sensor** 