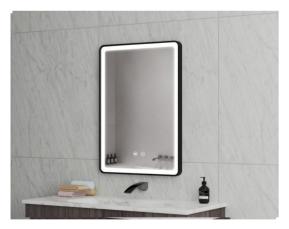

# **TOUCH SENSOR**

Technologies are controlled via a simple touch.

UB-MAW-7050D4

LED mirror

Main material:5mm Copper free mirror Size:L700\*H500\*D35MM

UB-MAW-5070B2

LED mirror

Main material:5mm Copper free mirror Size:L500\*H700\*D35MM

Main material:5mm Copper free mirror

Size:L700\*H500\*D35MM

LED mirror

Main material:5mm Copper free mirror

Size:L700\*H500\*D35MM

UB-MAW-5070B4

UB-MAW-7050C4

LED mirror