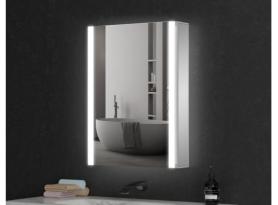

UB-MAW-8060C2

LED mirror

Main material:5mm Copper free mirror Size:L800\*H600\*D65MM

UB-MAW-5070A4

LED mirror

Main material:5mm Copper free mirror Size:L500\*H700\*D65MM

UB-MAW-7050B2

LED mirror