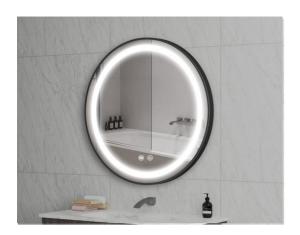

\*NOTE: Maximum dimensions 2.0 meters

UB-MTF-60A1 LED mirror Main material:5mm Copper free mirror Size:L600\*H600\*D30MM

LED mirror

Main material:5mm Copper free mirror

Size:L600\*H600\*D30MM

UB-MTF-60B1

UB-MAW-60A1
LED mirror
Main material:5mm Copper free mirror
Size:L600\*H600\*D35MM

## **Available Options**

**Dimming** 

Motion Senser Switch

**Defogger System** 

**LED Clock** 

Adjustable CCT

Bluetooth Speaker

Night Light