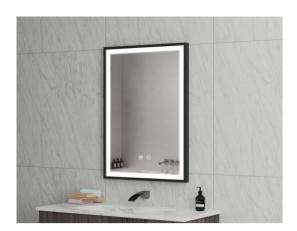

# **TOUCH SENSOR**

Technologies are controlled via a simple touch.

UB-MAW-7050D4

LED mirror

Main material:5mm Copper free mirror Size:L700\*H500\*D35MM

UB-MAW-5070B2

LED mirror

Main material:5mm Copper free mirror Size:L500\*H700\*D35MM

UB-MAW-8060C2

LED mirror

Main material:5mm Copper free mirror Size:L800\*H600\*D65MM

UB-MAW-5070A4

LED mirror

Main material:5mm Copper free mirror Size:L500\*H700\*D65MM

UB-MAW-7050B2

LED mirror

Main material:5mm Copper free mirror

Size:L700\*H500\*D35MM

LED mirror

Main material:5mm Copper free mirror

Size:L700\*H500\*D35MM

UB-MAW-5070B4

UB-MAW-7050C4

LED mirror