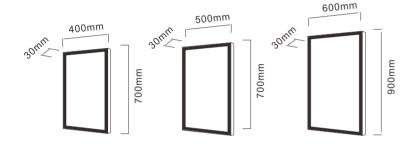

#### UB-MTF-5070A2

LED mirror

Main material:5mm Copper free mirror Size:L700\*H500\*D30MM

UB-MTF-7050A4

LED mirror

Main material:5mm Copper free mirror Size:L700\*H500\*D30MM

UB-MTF-4090A1

LED mirror

Main material:5mm Copper free mirror Size:L400\*H900\*D30MM

UB-MTF-4070A1 LED mirror Main material:5mm Copper free mirror Size:L400\*H700\*D30MM

UB-MTF-4070B2
LED mirror
Main material:5mm Copper free mirror
Size:L400\*H700\*D30MM

UB-MAW-4070A1
LED mirror
Main material:5mm Copper free mirror
Size:L400\*H700\*D35MM