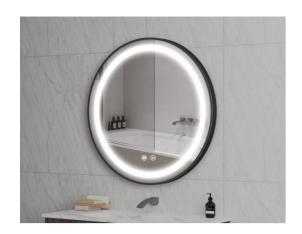

# **TOUCH SENSOR**

Technologies are controlled via a simple touch.

UB-MAW-7050D4

LED mirror

Main material:5mm Copper free mirror Size:L700\*H500\*D35MM

UB-MAW-5070B2

LED mirror

Main material:5mm Copper free mirror Size:L500\*H700\*D35MM

UB-MAW-8060C2

LED mirror

Main material:5mm Copper free mirror Size:L800\*H600\*D65MM

UB-MAW-5070A4

LED mirror

Main material:5mm Copper free mirror Size:L500\*H700\*D65MM

UB-MAW-7050B2

LED mirror