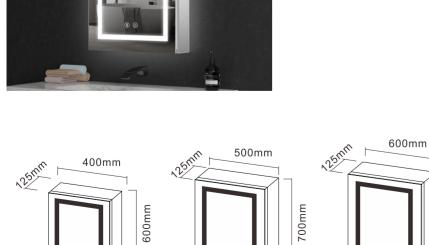

UB-CAS-5070A2 LED mirror cabinet Main material: Aluminum + mirror Size:L500\*H700\*D125MM

UB-CAS-5070B2 LED mirror cabinet Main material: Aluminum + mirror Size:L500\*H700\*D125MM

600mm

UB-CAS-5070A4 LED mirror cabinet Main material: Aluminum + mirror Size:L500\*H700\*D125MM

750mm