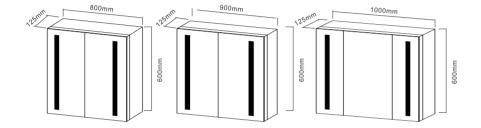

**Night Light** 

\*NOTE: Maximum dimensions 1.5 meters

UB-CAD-8060A2

LED mirror cabinet

Main material:Aluminum+mirror Size:L500\*H700\*D125MM

UB-CAD-8060C2

LED mirror cabinet

Main material:Aluminum+mirror Size:L500\*H700\*D125MM

UB-CAD-8060A4

LED mirror cabinet

Main material:Aluminum+mirror Size:L500\*H700\*D125MM

**Available Options** 

Touch Sensor Switch

Motion Senser Switch

**Defogger System** 

**LED Clock** 

**Dimming** 

Adjustable CCT

Bluetooth Speaker

**Night Light** 

\*NOTE: Maximum dimensions 1.5 meters

UB-CAD-9060A2 LED mirror cabinet Main material:Aluminum+mirror Size:L500\*H700\*D125MM

UB-CAD-5070B2 LED mirror cabinet Main material: Aluminum + mirror Size:L500\*H700\*D125MM

UB-CAD-9060B2 LED mirror cabinet Main material:Aluminum+mirror Size:L500\*H700\*D125MM