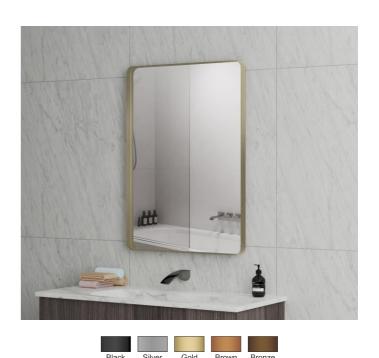

UB-MAW-4070A1
LED mirror
Main material:5mm Copper free mirror
Size:L400\*H700\*D35MM

## Available Options

Touch Sensor Switch

Motion Senser Switch

**Defogger System** 

**LED Clock** 

Dimming Adjustable CCT

Bluetooth Speaker

Night Light