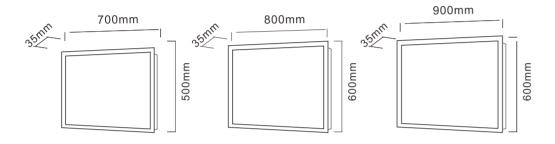

# **TOUCH SENSOR**

Technologies are controlled via a simple touch.

UB-MAW-7050D4

LED mirror

Main material:5mm Copper free mirror Size:L700\*H500\*D35MM

UB-MAW-5070B2

LED mirror

Main material:5mm Copper free mirror Size:L500\*H700\*D35MM

Main material:5mm Copper free mirror

Size:L700\*H500\*D35MM

LED mirror

Main material:5mm Copper free mirror

Size:L700\*H500\*D35MM

UB-MAW-5070B4

UB-MAW-7050C4

LED mirror