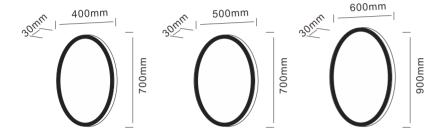

Main material:5mm Copper free mirror Size:L400\*H900\*D30MM

UB-MTF-4070A1 LED mirror Main material:5mm Copper free mirror Size:L400\*H700\*D30MM

UB-MTF-4070B2
LED mirror
Main material:5mm Copper free mirror
Size:L400\*H700\*D30MM

UB-MAW-4070A1
LED mirror
Main material:5mm Copper free mirror
Size:L400\*H700\*D35MM