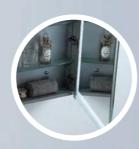

#### **DOUBLE SIDED MIRRORS DOORS**

With both double-sided mirror doors opened, you are able to use the internal mirror to look at the back of your head effortlessly.

#### **ADJUSTABLE GLASS SHELVES**

Tempered glass shelves can be adjusted to the millimetre on the integrated rail slate system. Without the visibility of pre-drilled shelving holes, it offers a clean, minimalist look.