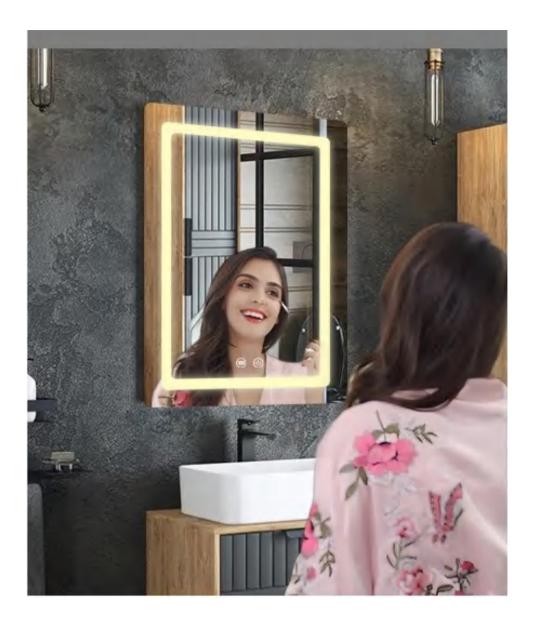

# **TECHNOLOGY**

illuminated mirrors and shaving cabinets are a blend of LED lights and mirrors, combined with modern-day smart technology. We have purposely designed our product lines to be both visually appealing and functional, with features such as LED Lighting, Demisters, Magnifiers, Bluetooth Speakers and Digital Clocks. Just a simple touch activates these functions, making your daily life a little more convenient and comfortable.

**LED** Lighting

Dimmable

Adjustable Light Colour

Demister

**Bluetooth Speakers** 

Digital Clock

Magnifier

**Touch Sensor** 

# **TOUCH SENSOR**

Technologies are controlled via a simple touch.

UB-MAW-7050D4

LED mirror

Main material:5mm Copper free mirror Size:L700\*H500\*D35MM

UB-MAW-5070B2

LED mirror

Main material:5mm Copper free mirror Size:L500\*H700\*D35MM