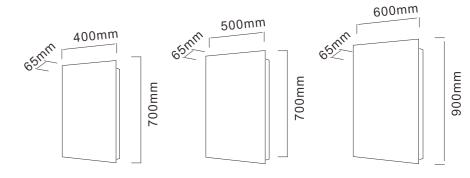

Main material:5mm Copper free mirror Size:L400\*H900\*D30MM

UB-MTF-4070A1 LED mirror Main material:5mm Copper free mirror Size:L400\*H700\*D30MM

UB-MTF-4070B2
LED mirror
Main material:5mm Copper free mirror
Size:L400\*H700\*D30MM

UB-MAW-4070A1
LED mirror
Main material:5mm Copper free mirror
Size:L400\*H700\*D35MM

#### UB-MTW-4060

Steel with Power Coating Oval Miiror
Main material:Steel + mirror
Size:L400\*H600\*D30MM
Customizable sizes and doors

UB-MTF-60
Steel with Power Coating Oval Miiror
Main material:Steel + mirror
Size:L600\*H600\*D30MM
Customizable sizes and doors