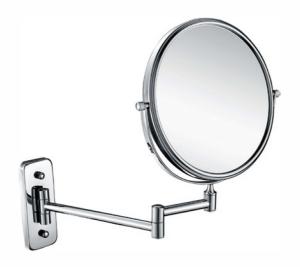

### OM-251106

Name: Makeup Mirror

Main Material: Brass + 304 Stainless Steel Color: Chrome Gold

ORB Antique Brass Bronze

Brush Nickel

Unit: mm