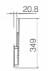

### OM-251105

Name: Makeup Mirror

Main Material: Brass + 304 Stainless Steel

Color: Chrome | Gold

ORB Antique Brass Bronze

Brush Nickel

### OM-251106

Name: Makeup Mirror

Main Material: Brass + 304 Stainless Steel Color: Chrome Gold

ORB Antique Brass Bronze

Brush Nickel

Unit: mm