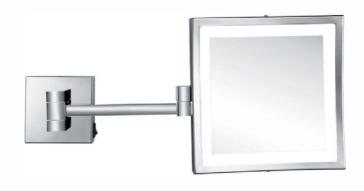

## OM-251803D Name: LED Makeup Mirror Main Material: Brass + 304 Stainless Steel Color: Chrome Gold Brush Nickel ORB Antique Brass Bronze

Unit: mm