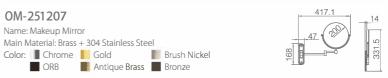

### OM-251106

Name: Makeup Mirror

Main Material: Brass + 304 Stainless Steel Color: Chrome Gold

ORB Antique Brass Bronze

Brush Nickel

Unit: mm