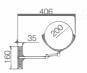

### OM-251105

Name: Makeup Mirror

Main Material: Brass + 304 Stainless Steel

Color: Chrome | Gold

ORB Antique Brass Bronze

Brush Nickel

### OM-251106

Name: Makeup Mirror

Main Material: Brass + 304 Stainless Steel Color: Chrome Gold

ORB Antique Brass Bronze

Brush Nickel

Unit: mm