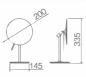

# OM-251801D Name: LED Makeup Mirror Main Material: Brass + 304 Stainless Steel Color: Chrome Gold Brush Nickel ORB Antique Brass Bronze

Unit: mm