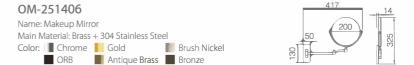

Color: Chrome Gold Brush Nickel

ORB Antique Brass Bronze

Unit: mm

OM-251608

Name: Makeup Mirror

Main Material: Brass + 304 Stainless Steel

Color: Chrome Gold Brush Nickel

ORB Antique Brass Bronze