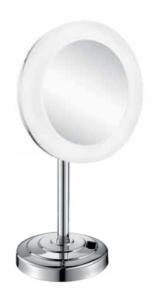

### OM-251805D

Name: LED Makeup Mirror

Main Material: Brass + 304 Stainless Steel

Color: Chrome Gold

Brush Nickel ORB Antique Brass Bronze