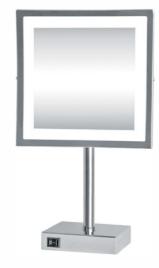

### DESK TYPE

We are looking for the new expression of life and art, trying to turn the abstractive beauty into the concrete things.

OM-252011D

Name: LED Makeup Mirror

Main Material: Brass + 304 Stainless Steel