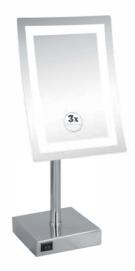

### OM-251806D

Name: LED Makeup Mirror

Main Material: Brass + 304 Stainless Steel

Color: Chrome Gold

Brush Nickel ORB Antique Brass Bronze

09

10

Unit: mm