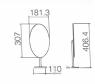

### OM-252205

Name: Makeup Mirror

Main Material: Brass + 304 Stainless Steel

Color: Chrome Gold

Brush Nickel ORB Antique Brass Bronze

Unit: mm