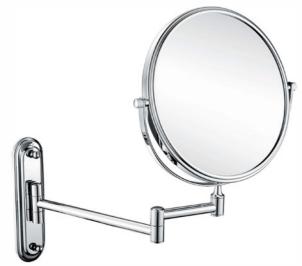

### OM-251105

Name: Makeup Mirror

Main Material: Brass + 304 Stainless Steel

Color: Chrome | Gold

ORB Antique Brass Bronze

Brush Nickel