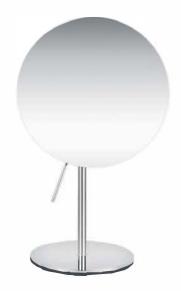

### OM-252208

Name: Makeup Mirror

Main Material: Brass + 304 Stainless Steel

Color: Chrome Gold

ORB Antique Brass Bronze

Brush Nickel