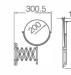

### OM-251105

Name: Makeup Mirror

Main Material: Brass + 304 Stainless Steel

Color: Chrome | Gold

ORB Antique Brass Bronze

Brush Nickel

### OM-251106

Name: Makeup Mirror

Main Material: Brass + 304 Stainless Steel Color: Chrome Gold

ORB Antique Brass Bronze

Brush Nickel

Unit: mm