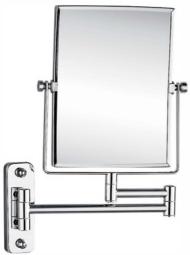

## OM-251309 Name: Makeup Mirror Main Material: Brass + 304 Stainless Steel Color: Chrome Gold Brush Nickel ORB Antique Brass Bronze

Unit: mm

Unit: mm

OM-251407

Name: Makeup Mirror

Main Material: Brass + 304 Stainless Steel