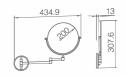

## OM-251309 Name: Makeup Mirror Main Material: Brass + 304 Stainless Steel Color: Chrome Gold Brush Nickel ORB Antique Brass Bronze

Unit: mm

Unit: mm

OM-251407

Name: Makeup Mirror

Main Material: Brass + 304 Stainless Steel