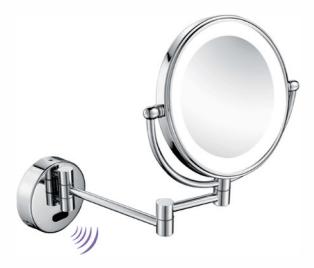

rements of the different pricing different; from the consumer groups, foreign demand for cosmetic mirror is far greater than domestic, domestic hotel engineering based, consumer is relatively less!

The bright living space out of a unique life arrangement is filled with the humanistic concern of each kind. Just the wit showed in each corner of the living space reveals a considerate care. Many scientific values re demonstrated in this way.



### SUMMARIZE THE ADVANTAGES

Environmental protection and health protection of high corrosion resistance is not easy to rust, cutting processing, rich in electroplating adhesion is not easy to peel





# OM-251801D Name: LED Makeup Mirror Main Material: Brass + 304 Stainless Steel Color: Chrome Gold Brush Nickel ORB Antique Brass Bronze

Unit: mm







## OM-251803D Name: LED Makeup Mirror Main Material: Brass + 304 Stainless Steel Color: Chrome Gold Brush Nickel ORB Antique Brass Bronze

Unit: mm







### OM-251805D

Name: LED Makeup Mirror

Main Material: Brass + 304 Stainless Steel

Color: Chrome Gold

Brush Nickel ORB Antique Brass Bronze



### OM-251806D

Name: LED Makeup Mirror

Main Material: Brass + 304 Stainless Steel

Color: Chrome Gold

Brush Nickel ORB Antique Brass Bronze



09

10

Unit: mm





Name: LED Makeup Mirror

Main Material: Brass + 304 Stainless Steel



ORB Antique Brass Bronze







Unit: mm

### OM-251808D

Name: LED Makeup Mirror

Main Material: Brass + 304 Stainless Steel

Color: Chrome Gold

ORB Antique Brass Bronze

Brush Nickel









Unit: mm







### OM-251105

Name: Makeup Mirror

Main Mate