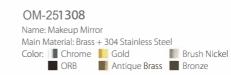

## OM-251309 Name: Makeup Mirror Main Material: Brass + 304 Stainless Steel Color: Chrome Gold Brush Nickel ORB Antique Brass Bronze

Unit: mm

Unit: mm

OM-251407

Name: Makeup Mirror

Main Material: Brass + 304 Stainless Steel