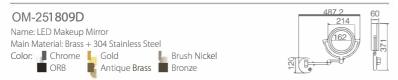

### OM-251808D

Name: LED Makeup Mirror

Main Material: Brass + 304 Stainless Steel

Color: Chrome Gold

ORB Antique Brass Bronze

Brush Nickel

Unit: mm