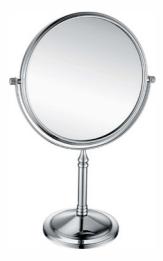

### OM-251106

Name: Makeup Mirror

Main Material: Brass + 304 Stainless Steel Color: Chrome Gold

ORB Antique Brass Bronze

Brush Nickel

Unit: mm