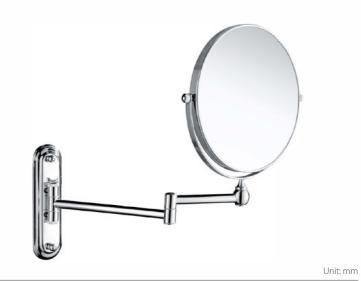

### OM-251106

Name: Makeup Mirror

Main Material: Brass + 304 Stainless Steel Color: Chrome Gold

ORB Antique Brass Bronze

Brush Nickel

Unit: mm