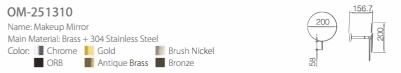

## OM-251309 Name: Makeup Mirror Main Material: Brass + 304 Stainless Steel Color: Chrome Gold Brush Nickel ORB Antique Brass Bronze

Unit: mm

Unit: mm

OM-251407

Name: Makeup Mirror

Main Material: Brass + 304 Stainless Steel