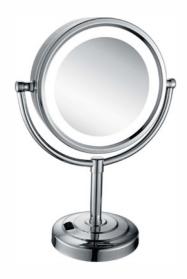

## OM-251803D Name: LED Makeup Mirror Main Material: Brass + 304 Stainless Steel Color: Chrome Gold Brush Nickel ORB Antique Brass Bronze

Unit: mm