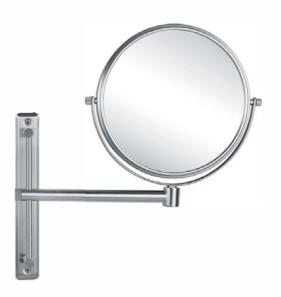

h Nickel ORB Antique Brass Bronze

Unit: mm







## OM-251803D Name: LED Makeup Mirror Main Material: Brass + 304 Stainless Steel Color: Chrome Gold Brush Nickel ORB Antique Brass Bronze

Unit: mm







### OM-251805D

Name: LED Makeup Mirror

Main Material: Brass + 304 Stainless Steel

Color: Chrome Gold

Brush Nickel ORB Antique Brass Bronze



### OM-251806D

Name: LED Makeup Mirror

Main Material: Brass + 304 Stainless Steel

Color: Chrome Gold

Brush Nickel ORB Antique Brass Bronze



09

10

Unit: mm





Name: LED Makeup Mirror

Main Material: Brass + 304 Stainless Steel



ORB Antique Brass Bronze







Unit: mm

### OM-251808D

Name: LED Makeup Mirror

Main Material: Brass + 304 Stainless Steel

Color: Chrome Gold

ORB Antique Brass Bronze

Brush Nickel









Unit: mm







### OM-251105

Name: Makeup Mirror

Main Material: Brass + 304 Stainless Steel

Color: Chrome | Gold

ORB Antique Brass Bronze

Brush Nickel





### OM-251106

Name: Makeup Mirror

Main Material: Brass + 304 Stainless Steel Color: Chrome Gold

ORB Antique Brass Bronze

Brush Nickel





Unit: mm

### OM-251160

Name: Makeup Mirror

Main Material: Brass + 304 Stainless Steel

Color: Chrome Gold ORB

Brush Nickel Antique Brass Bronze





















Name: Makeup Mirror Main Material: Brass + 304 Stainless Steel

Color: Chrome Gold

ORB

Antique Brass Bronze

Brush Nickel





## OM-251306 Name: Makeup Mirror Main Material: Brass + 304 Stainless Steel Color: Chrome Gold Brush Nickel ORB Antique Brass Bronze





Unit: mm



## OM-251309 Name: Makeup Mirror Main Material: Brass + 304 S