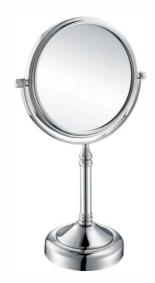

### OM-251105

Name: Makeup Mirror

Main Material: Brass + 304 Stainless Steel

Color: Chrome | Gold

ORB Antique Brass Bronze

Brush Nickel