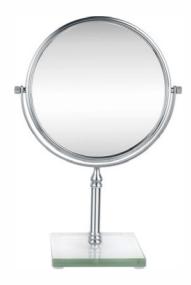

Name: Makeup Mirror

Main Material: Brass + 304 Stainless Steel

Color: Chrome Gold

Brush Nickel ORB Antique Brass Bronze

Unit: mm

OM-252202

Name: Makeup Mirror

Main Material: Brass + 304 Stainless Steel

Color: Chrome Gold ORB

Antique Brass Bronze

Brush Nickel

Unit: mm