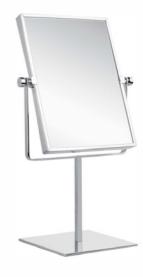

### DESK TYPE

We are looking for the new expression of life and art, trying to turn the abstractive beauty into the concrete things.

OM-252011D

Name: LED Makeup Mirror

Main Material: Brass + 304 Stainless Steel