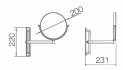

e Gold Brush Nickel ORB Antique Brass Bronze

Unit: mm







### OM-251805D

Name: LED Makeup Mirror

Main Material: Brass + 304 Stainless Steel

Color: Chrome Gold

Brush Nickel ORB Antique Brass Bronze



### OM-251806D

Name: LED Makeup Mirror

Main Material: Brass + 304 Stainless Steel

Color: Chrome Gold

Brush Nickel ORB Antique Brass Bronze



09

10

Unit: mm





Name: LED Makeup Mirror

Main Material: Brass + 304 Stainless Steel



ORB Antique Brass Bronze







Unit: mm

### OM-251808D

Name: LED Makeup Mirror

Main Material: Brass + 304 Stainless Steel

Color: Chrome Gold

ORB Antique Brass Bronze

Brush Nickel









Unit: mm







### OM-251105

Name: Makeup Mirror

Main Material: Brass + 304 Stainless Steel

Color: Chrome | Gold

ORB Antique Brass Bronze

Brush Nickel





### OM-251106

Name: Makeup Mirror

Main Material: Brass + 304 Stainless Steel Color: Chrome Gold

ORB Antique Brass Bronze

Brush Nickel





Unit: mm

### OM-251160

Name: Makeup Mirror

Main Material: Brass + 304 Stainless Steel

Color: Chrome Gold ORB

Brush Nickel Antique Brass Bronze





















Name: Makeup Mirror Main Material: Brass + 304 Stainless Steel

Color: Chrome Gold

ORB

Antique Brass Bronze

Brush Nickel





## OM-251306 Name: Makeup Mirror Main Material: Brass + 304 Stainless Steel Color: Chrome Gold Brush Nickel ORB Antique Brass Bronze





Unit: mm



## OM-251309 Name: Makeup Mirror Main Material: Brass + 304 Stainless Steel Color: Chrome Gold Brush Nickel ORB Antique Brass Bronze

Unit: mm











Unit: mm





OM-251407

Name: Makeup Mirror

Main