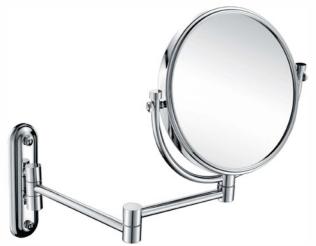

### OM-251105

Name: Makeup Mirror

Main Material: Brass + 304 Stainless Steel

Color: Chrome | Gold

ORB Antique Brass Bronze

Brush Nickel