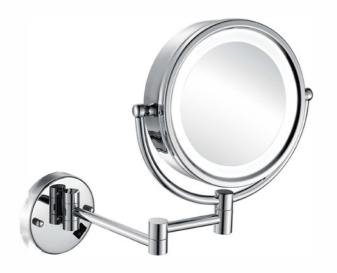

### OM-251805D

Name: LED Makeup Mirror

Main Material: Brass + 304 Stainless Steel

Color: Chrome Gold

Brush Nickel ORB Antique Brass Bronze

### OM-251806D

Name: LED Makeup Mirror

Main Material: Brass + 304 Stainless Steel

Color: Chrome Gold

Brush Nickel ORB Antique Brass Bronze

09

10

Unit: mm