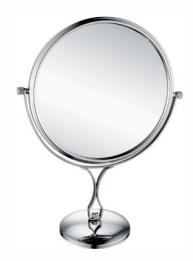

### OM-251105

Name: Makeup Mirror

Main Material: Brass + 304 Stainless Steel

Color: Chrome | Gold

ORB Antique Brass Bronze

Brush Nickel