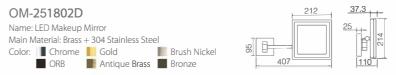

# OM-251801D Name: LED Makeup Mirror Main Material: Brass + 304 Stainless Steel Color: Chrome Gold Brush Nickel ORB Antique Brass Bronze

Unit: mm