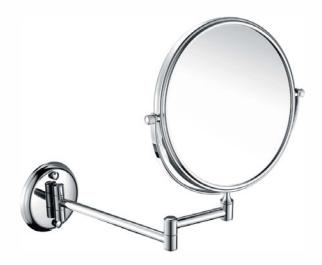

### OM-251105

Name: Makeup Mirror

Main Material: Brass + 304 Stainless Steel

Color: Chrome | Gold

ORB Antique Brass Bronze

Brush Nickel