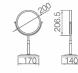

### OM-251160

Name: Makeup Mirror

Main Material: Brass + 304 Stainless Steel

Color: Chrome Gold ORB

Brush Nickel Antique Brass Bronze

Name: Makeup Mirror Main Material: Brass + 304 Stainless Steel

Color: Chrome Gold

ORB

Antique Brass Bronze

Brush Nickel