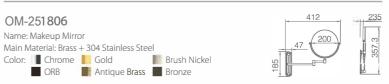

### OM-251806D

Name: LED Makeup Mirror

Main Material: Brass + 304 Stainless Steel

Color: Chrome Gold

Brush Nickel ORB Antique Brass Bronze

09

10

Unit: mm