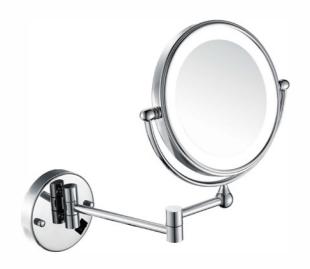

### OM-251105

Name: Makeup Mirror

Main Material: Brass + 304 Stainless Steel

Color: Chrome | Gold

ORB Antique Brass Bronze

Brush Nickel

### OM-251106

Name: Makeup Mirror

Main Material: Brass + 304 Stainless Steel Color: Chrome Gold

ORB Antique Brass Bronze

Brush Nickel

Unit: mm