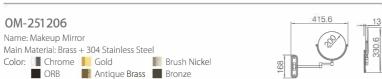

### OM-251105

Name: Makeup Mirror

Main Material: Brass + 304 Stainless Steel

Color: Chrome | Gold

ORB Antique Brass Bronze

Brush Nickel