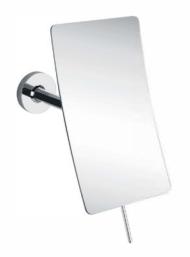

### OM-251105

Name: Makeup Mirror

Main Material: Brass + 304 Stainless Steel

Color: Chrome | Gold

ORB Antique Brass Bronze

Brush Nickel