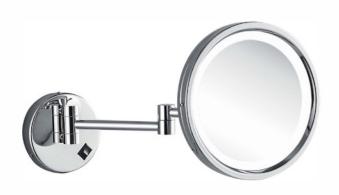

# OM-251801D Name: LED Makeup Mirror Main Material: Brass + 304 Stainless Steel Color: Chrome Gold Brush Nickel ORB Antique Brass Bronze

Unit: mm

## OM-251803D Name: LED Makeup Mirror Main Material: Brass + 304 Stainless Steel Color: Chrome Gold Brush Nickel ORB Antique Brass Bronze

Unit: mm