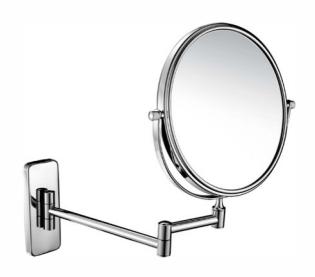

### OM-251105

Name: Makeup Mirror

Main Material: Brass + 304 Stainless Steel

Color: Chrome | Gold

ORB Antique Brass Bronze

Brush Nickel