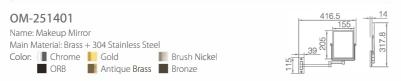

Color: Chrome Gold Brush Nickel

ORB Antique Brass Bronze

Unit: mm

OM-251608

Name: Makeup Mirror

Main Material: Brass + 304 Stainless Steel

Color: Chrome Gold Brush Nickel

ORB Antique Brass Bronze