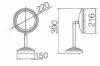

## OM-251803D Name: LED Makeup Mirror Main Material: Brass + 304 Stainless Steel Color: Chrome Gold Brush Nickel ORB Antique Brass Bronze

Unit: mm