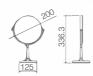

Name: Makeup Mirror

Main Material: Brass + 304 Stainless Steel

Color: Chrome Gold

Brush Nickel ORB Antique Brass Bronze

Unit: mm

OM-252202

Name: Makeup Mirror

Main Material: Brass + 304 Stainless Steel

Color: Chrome Gold ORB

Antique Brass Bronze

Brush Nickel

Unit: mm