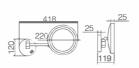

# OM-251801D Name: LED Makeup Mirror Main Material: Brass + 304 Stainless Steel Color: Chrome Gold Brush Nickel ORB Antique Brass Bronze

Unit: mm

## OM-251803D Name: LED Makeup Mirror Main Material: Brass + 304 Stainless Steel Color: Chrome Gold Brush Nickel ORB Antique Brass Bronze

Unit: mm