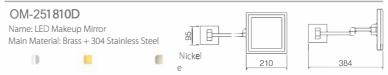

### OM-251808D

Name: LED Makeup Mirror

Main Material: Brass + 304 Stainless Steel

Color: Chrome Gold

ORB Antique Brass Bronze

Brush Nickel

Unit: mm