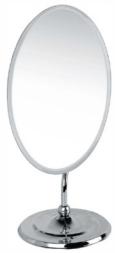

### OM-251160

Name: Makeup Mirror

Main Material: Brass + 304 Stainless Steel

Color: Chrome Gold ORB

Brush Nickel Antique Brass Bronze

Name: Makeup Mirror Main Material: Brass + 304 Stainless Steel

Color: Chrome Gold

ORB

Antique Brass Bronze

Brush Nickel