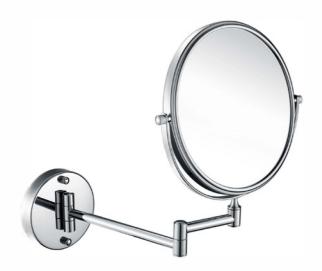

## OM-251309 Name: Makeup Mirror Main Material: Brass + 304 Stainless Steel Color: Chrome Gold Brush Nickel ORB Antique Brass Bronze

Unit: mm

Unit: mm

OM-251407

Name: Makeup Mirror

Main Material: Brass + 304 Stainless Steel