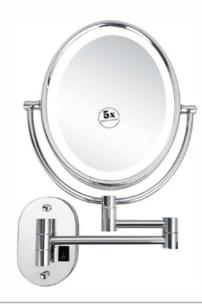

### OM-251105

Name: Makeup Mirror

Main Material: Brass + 304 Stainless Steel

Color: Chrome | Gold

ORB Antique Brass Bronze

Brush Nickel

### OM-251106

Name: Makeup Mirror

Main Material: Brass + 304 Stainless Steel Color: Chrome Gold

ORB Antique Brass Bronze

Brush Nickel

Unit: mm