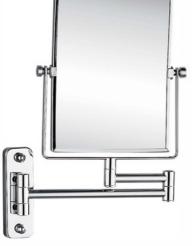

## OM-251309 Name: Makeup Mirror Main Material: Brass + 304 Stainless Steel Color: Chrome Gold Brush Nickel ORB Antique Brass Bronze

Unit: mm

Unit: mm

OM-251407

Name: Makeup Mirror

Main Material: Brass + 304 Stainless Steel