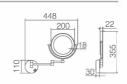

# OM-251801D Name: LED Makeup Mirror Main Material: Brass + 304 Stainless Steel Color: Chrome Gold Brush Nickel ORB Antique Brass Bronze

Unit: mm

## OM-251803D Name: LED Makeup Mirror Main Material: Brass + 304 Stainless Steel Color: Chrome Gold Brush Nickel ORB Antique Brass Bronze

Unit: mm