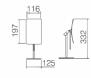

## OM-251803D Name: LED Makeup Mirror Main Material: Brass + 304 Stainless Steel Color: Chrome Gold Brush Nickel ORB Antique Brass Bronze

Unit: mm