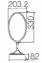

### OM-251105

Name: Makeup Mirror

Main Material: Brass + 304 Stainless Steel

Color: Chrome | Gold

ORB Antique Brass Bronze

Brush Nickel