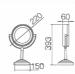

# OM-251801D Name: LED Makeup Mirror Main Material: Brass + 304 Stainless Steel Color: Chrome Gold Brush Nickel ORB Antique Brass Bronze

Unit: mm