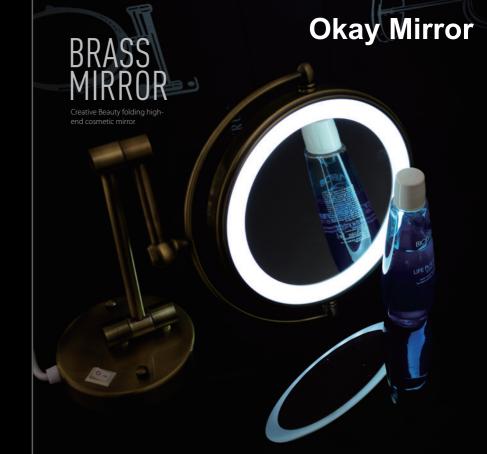

### BEAUTY MIRROR AND PRODUCT PROFILE

Beauty mirror, can also be called a makeup mirror, bathroom mirror, currently on the market hairdressing mirror according to the material points, copper hairdressing mirror, stainless steel beauty mirror, carbon steel (iron) cosmetic mirror, plastic hairdressing mirror, according to the cost of materials, processing technology and quality requirements of the different pricing different; from the consumer groups, foreign demand for cosmetic mirror is far greater than domestic, domestic hotel engineering based, consumer is relatively less!

The bright living space out of a unique life arrangement is filled with the humanistic concern of each kind. Just the wit showed in each corner of the living space reveals a considerate care. Many scientific values re demonstrated in this way.

### SUMMARIZE THE ADVANTAGES

Environmental protection and health protection of high corrosion resistance is not easy to rust, cutting processing, rich in electroplating adhesion is not easy to peel