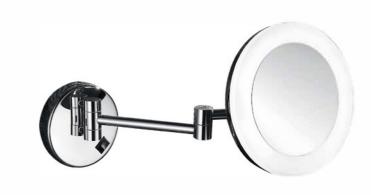

# OM-251801D Name: LED Makeup Mirror Main Material: Brass + 304 Stainless Steel Color: Chrome Gold Brush Nickel ORB Antique Brass Bronze

Unit: mm

## OM-251803D Name: LED Makeup Mirror Main Material: Brass + 304 Stainless Steel Color: Chrome Gold Brush Nickel ORB Antique Brass Bronze

Unit: mm