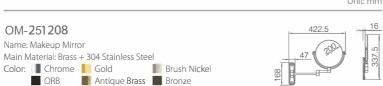

### OM-251160

Name: Makeup Mirror

Main Material: Brass + 304 Stainless Steel

Color: Chrome Gold ORB

Brush Nickel Antique Brass Bronze

Name: Makeup Mirror Main Material: Brass + 304 Stainless Steel

Color: Chrome Gold

ORB

Antique Brass Bronze

Brush Nickel