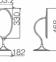

### OM-251106

Name: Makeup Mirror

Main Material: Brass + 304 Stainless Steel Color: Chrome Gold

ORB Antique Brass Bronze

Brush Nickel

Unit: mm