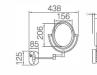

# OM-251801D Name: LED Makeup Mirror Main Material: Brass + 304 Stainless Steel Color: Chrome Gold Brush Nickel ORB Antique Brass Bronze

Unit: mm