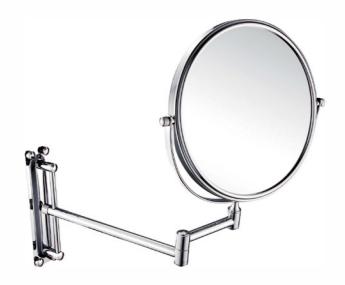

### OM-251105

Name: Makeup Mirror

Main Material: Brass + 304 Stainless Steel

Color: Chrome | Gold

ORB Antique Brass Bronze

Brush Nickel

### OM-251106

Name: Makeup Mirror

Main Material: Brass + 304 Stainless Steel Color: Chrome Gold

ORB Antique Brass Bronze

Brush Nickel

Unit: mm