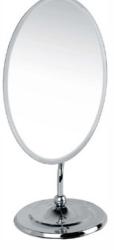

### OM-251105

Name: Makeup Mirror

Main Material: Brass + 304 Stainless Steel

Color: Chrome | Gold

ORB Antique Brass Bronze

Brush Nickel