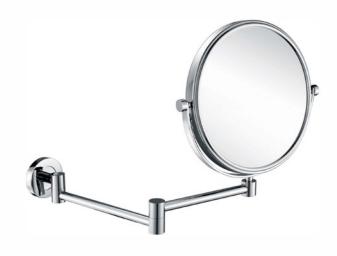

### OM-251106

Name: Makeup Mirror

Main Material: Brass + 304 Stainless Steel Color: Chrome Gold

ORB Antique Brass Bronze

Brush Nickel

Unit: mm