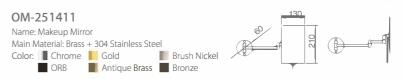

## OM-251309 Name: Makeup Mirror Main Material: Brass + 304 Stainless Steel Color: Chrome Gold Brush Nickel ORB Antique Brass Bronze

Unit: mm

Unit: mm

OM-251407

Name: Makeup Mirror

Main Material: Brass + 304 Stainless Steel