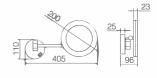

### OM-251105

Name: Makeup Mirror

Main Material: Brass + 304 Stainless Steel

Color: Chrome | Gold

ORB Antique Brass Bronze

Brush Nickel

### OM-251106

Name: Makeup Mirror

Main Material: Brass + 304 Stainless Steel Color: Chrome Gold

ORB Antique Brass Bronze

Brush Nickel

Unit: mm