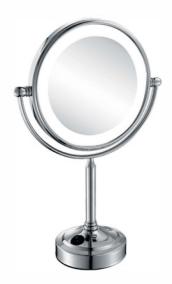

# OM-251801D Name: LED Makeup Mirror Main Material: Brass + 304 Stainless Steel Color: Chrome Gold Brush Nickel ORB Antique Brass Bronze

Unit: mm